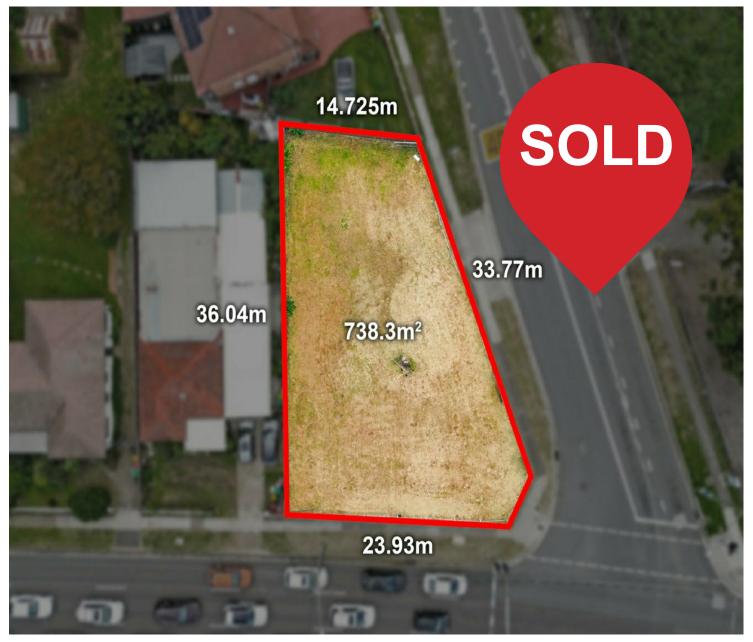

# Liverpool, 111 Elizabeth Drive

Prime Vacant Land, R3 – 738.3sqm – Unbeatable Location!

Looking to build your dream home or invest in one of Sydney's most sought-after locations? This generous 738.3 sqm vacant block offers a rare opportunity to create something special – right in the heart of Liverpool.

### Key Features:

Spacious 730.08sqm block – endless potential for a custom build or development (STCA)

R3 zoning (Dwelling houses, Child care, Shops, Boarding houses, Semi-detached dwelling (STCA)

Ideal location – just minutes from Westfield Liverpool shopping centre Close to Liverpool Hospital – perfect for medical professionals or families Walk to Liverpool Train Station – easy commute into the city

## **More About this Property**

| Property ID   | ZF7GRH      |
|---------------|-------------|
| Property Type | Residential |
| Land Area     | 738.3 m2    |