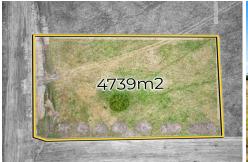

## Lindenow South, Lot 40/39 Hawkins Crescent

LARGE CORNER ALLOTMENT

Set on a large corner allotment, this 4,739m2 block is level and has a northerly orientation to build a home to take advantage of the natural light. With town water and electricity available and close to the Lindenow South Recreation Reserve, local Primary School and the South Pines Golf Club, this is the perfect location for your new family home. Start planning your build and make the dream a reality!

LAND 4,739 m<sup>2</sup>

For Sale Please Call

**Contact** Kelly Quirke

0427 064 816 kquirke@ljhookerbairnsdale.com.au

LJ Hooker Bairnsdale (03) 5152 4172