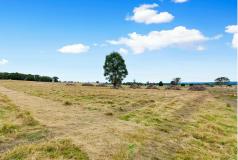

## Lindenow South, Lot 40/39 Hawkins Crescent

LARGE CORNER ALLOTMENT

Set on a large corner allotment, this 4,739m2 block is level and has a northerly orientation to build a home to take advantage of the natural light. With town water and electricity available and close to the Lindenow South Recreation Reserve, local Primary School and the South Pines Golf Club, this is the perfect location for your new family home. Start planning your build and make the dream a reality!