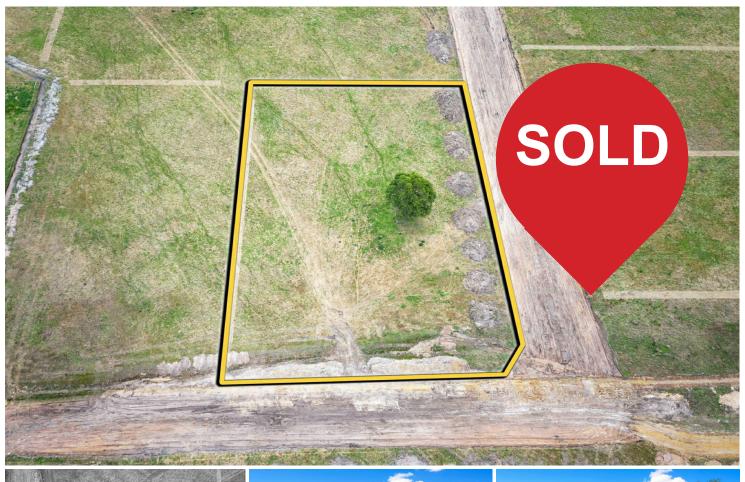

## Lindenow South, Lot 40/39 Hawkins Crescent

LARGE CORNER ALLOTMENT

Set on a large corner allotment, this 4,739m2 block is level and has a northerly orientation to build a home to take advantage of the natural light. With town water and electricity available and close to the Lindenow South Recreation Reserve, local Primary School and the South Pines Golf Club, this is the perfect location for your new family home. Start planning your build and make the dream a reality!

LAND 4,739 m<sup>2</sup>

For Sale Please Call

**Contact** Kelly Quirke

0427 064 816 kquirke@ljhookerbairnsdale.com.au

LJ Hooker Bairnsdale (03) 5152 4172