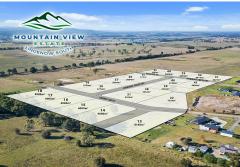

## Lindenow South, Lot 40/39 Hawkins Crescent

LARGE CORNER ALLOTMENT

Set on a large corner allotment, this 4,739m2 block is level and has a northerly orientation to build a home to take advantage of the natural light. With town water and electricity available and close to the Lindenow South Recreation Reserve, local Primary School and the South Pines Golf Club, this is the perfect location for your new family home. Start planning your build and make the dream a reality!