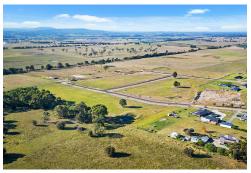

## Lindenow South, Lot 40/39 Hawkins Crescent

LARGE CORNER ALLOTMENT

Set on a large corner allotment, this 4,739m2 block is level and has a northerly orientation to build a home to take advantage of the natural light. With town water and electricity available and close to the Lindenow South Recreation Reserve, local Primary School and the South Pines Golf Club, this is the perfect location for your new family home. Start planning your build and make the dream a reality!