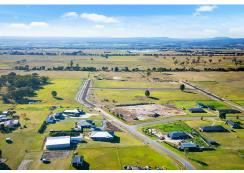

## Lindenow South, Lot 40/39 Hawkins Crescent

LARGE CORNER ALLOTMENT

Set on a large corner allotment, this 4,739m2 block is level and has a northerly orientation to build a home to take advantage of the natural light. With town water and electricity available and close to the Lindenow South Recreation Reserve, local Primary School and the South Pines Golf Club, this is the perfect location for your new family home. Start planning your build and make the dream a reality!