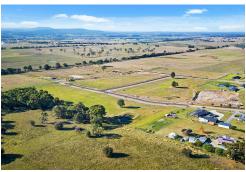

## Lindenow South, Lot 36/44 Hawkins Crescent

LEVEL BUILDING BLOCK

Here is your opportunity to secure one of the largest allotments in Mountain View Estate. Close to the Lindenow South Recreation Reserve, local Primary School and the South Pines Golf Club, this beauty has mains power and town water available with a sealed road frontage. Comprising a huge 5094m2 the block offers level ground for building with northerly views to the mountains.