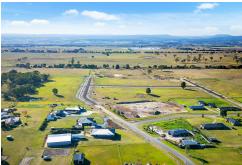

## Lindenow South, Lot 36/44 Hawkins Crescent

LEVEL BUILDING BLOCK

Here is your opportunity to secure one of the largest allotments in Mountain View Estate. Close to the Lindenow South Recreation Reserve, local Primary School and the South Pines Golf Club, this beauty has mains power and town water available with a sealed road frontage. Comprising a huge 5094m2 the block offers level ground for building with northerly views to the mountains.