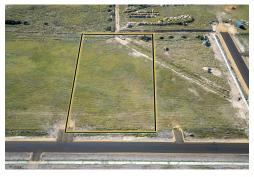

## Lindenow South, Lot 36/44 Hawkins Crescent

LEVEL BUILDING BLOCK

Here is your opportunity to secure one of the largest allotments in Mountain View Estate. Close to the Lindenow South Recreation Reserve, local Primary School and the South Pines Golf Club, this beauty has mains power and town water available with a sealed road frontage. Comprising a huge 5094m2 the block offers level ground for building with northerly views to the mountains.