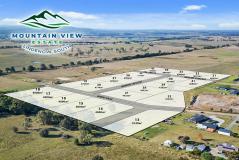

## Lindenow South, Lot 36/44 Hawkins Crescent

LEVEL BUILDING BLOCK

Here is your opportunity to secure one of the largest allotments in Mountain View Estate. Close to the Lindenow South Recreation Reserve, local Primary School and the South Pines Golf Club, this beauty has mains power and town water available with a sealed road frontage. Comprising a huge 5094m2 the block offers level ground for building with northerly views to the mountains.