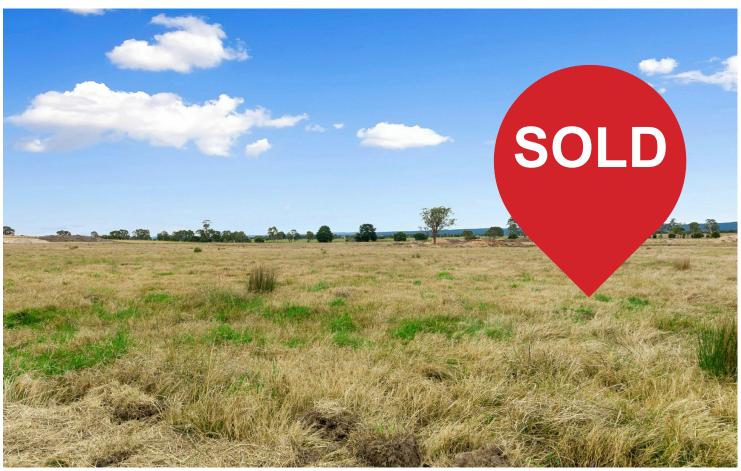

## Lindenow South, Lot 36/44 Hawkins Crescent

LEVEL BUILDING BLOCK

Here is your opportunity to secure one of the largest allotments in Mountain View Estate. Close to the Lindenow South Recreation Reserve, local Primary School and the South Pines Golf Club, this beauty has mains power and town water available with a sealed road frontage. Comprising a huge 5094m2 the block offers level ground for building with northerly views to the mountains.