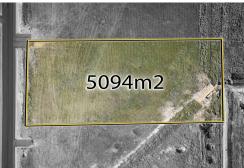

## Lindenow South, Lot 36/44 Hawkins Crescent

LEVEL BUILDING BLOCK

Here is your opportunity to secure one of the largest allotments in Mountain View Estate. Close to the Lindenow South Recreation Reserve, local Primary School and the South Pines Golf Club, this beauty has mains power and town water available with a sealed road frontage. Comprising a huge 5094m2 the block offers level ground for building with northerly views to the mountains.

## **More About this Property**

| Property ID   | 14AKFBF     |
|---------------|-------------|
| Property Type | Residential |
| Land Area     | 5094 m²     |