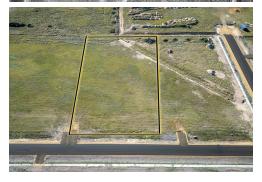

## Lindenow South, Lot 36/44 Hawkins Crescent

LEVEL BUILDING BLOCK

Here is your opportunity to secure one of the largest allotments in Mountain View Estate. Close to the Lindenow South Recreation Reserve, local Primary School and the South Pines Golf Club, this beauty has mains power and town water available with a sealed road frontage. Comprising a huge 5094m2 the block offers level ground for building with northerly views to the mountains.