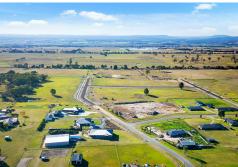

## Lindenow South, Lot 36/44 Hawkins Crescent

LEVEL BUILDING BLOCK

Here is your opportunity to secure one of the largest allotments in Mountain View Estate. Close to the Lindenow South Recreation Reserve, local Primary School and the South Pines Golf Club, this beauty has mains power and town water available with a sealed road frontage. Comprising a huge 5094m2 the block offers level ground for building with northerly views to the mountains.