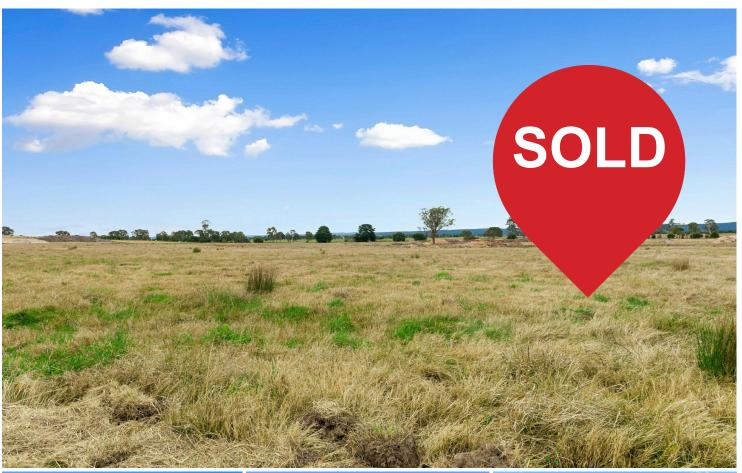

## Lindenow South, Lot 36/44 Hawkins Crescent

LEVEL BUILDING BLOCK

Here is your opportunity to secure one of the largest allotments in Mountain View Estate. Close to the Lindenow South Recreation Reserve, local Primary School and the South Pines Golf Club, this beauty has mains power and town water available with a sealed road frontage. Comprising a huge 5094m2 the block offers level ground for building with northerly views to the mountains.