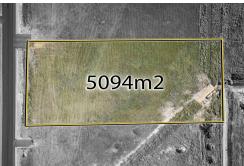

## Lindenow South, Lot 36/44 Hawkins Crescent

LEVEL BUILDING BLOCK

Here is your opportunity to secure one of the largest allotments in Mountain View Estate. Close to the Lindenow South Recreation Reserve, local Primary School and the South Pines Golf Club, this beauty has mains power and town water available with a sealed road frontage. Comprising a huge 5094m2 the block offers level ground for building with northerly views to the mountains.

## **More About this Property**

| Property ID   | 14AKFBF     |
|---------------|-------------|
| Property Type | Residential |
| Land Area     | 5094 m2     |