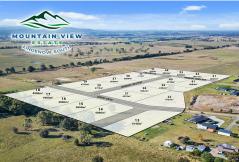

## Lindenow South, Lot 36/44 Hawkins Crescent

LEVEL BUILDING BLOCK

Here is your opportunity to secure one of the largest allotments in Mountain View Estate. Close to the Lindenow South Recreation Reserve, local Primary School and the South Pines Golf Club, this beauty has mains power and town water available with a sealed road frontage. Comprising a huge 5094m2 the block offers level ground for building with northerly views to the mountains.