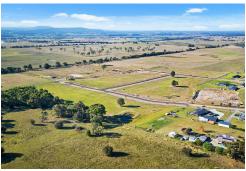

## Lindenow South, Lot 36/44 Hawkins Crescent

LEVEL BUILDING BLOCK

Here is your opportunity to secure one of the largest allotments in Mountain View Estate. Close to the Lindenow South Recreation Reserve, local Primary School and the South Pines Golf Club, this beauty has mains power and town water available with a sealed road frontage. Comprising a huge 5094m2 the block offers level ground for building with northerly views to the mountains.