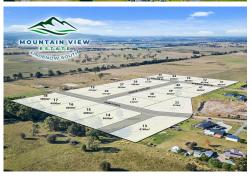

## FANTASTIC ACREAGE ALLOTMENT

Imagine building the home you've always wanted in this fantastic acreage subdivision at Lindenow South, East Gippsland. Only a short distance to the Lindenow South Recreation Reserve, local Primary School and the South Pines Golf Club. With town water and electricity available, the 4,025m2 level allotment has a lovely outlook towards the mountains and represents a fantastic opportunity for those wishing to build now!

## **More About this Property**

| Property ID   | 149EFBF     |
|---------------|-------------|
| Property Type | Residential |
| Land Area     | 4025 m²     |