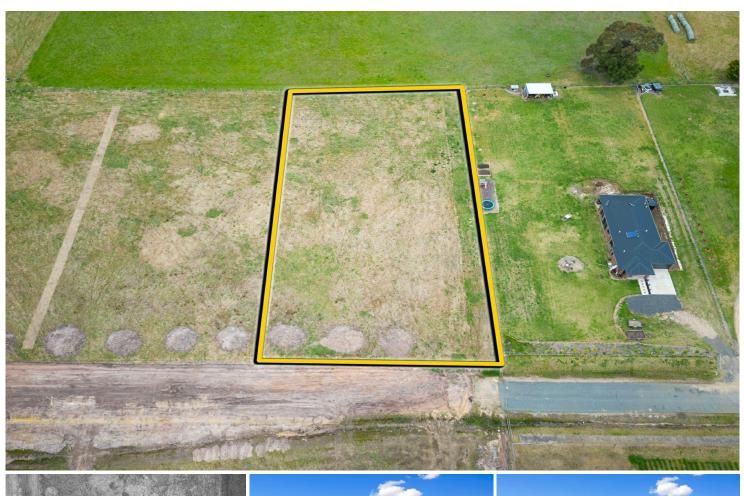

## FANTASTIC ACREAGE ALLOTMENT

Imagine building the home you've always wanted in this fantastic acreage subdivision at Lindenow South, East Gippsland. Only a short distance to the Lindenow South Recreation Reserve, local Primary School and the South Pines Golf Club. With town water and electricity available, the 4,025m2 level allotment has a lovely outlook towards the mountains and represents a fantastic opportunity for those wishing to build now!