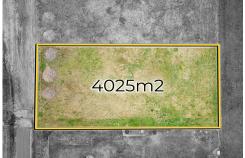

## FANTASTIC ACREAGE ALLOTMENT

Imagine building the home you've always wanted in this fantastic acreage subdivision at Lindenow South, East Gippsland. Only a short distance to the Lindenow South Recreation Reserve, local Primary School and the South Pines Golf Club. With town water and electricity available, the 4,025m2 level allotment has a lovely outlook towards the mountains and represents a fantastic opportunity for those wishing to build now!

## **More About this Property**

| Property ID   | 149EFBF     |
|---------------|-------------|
| Property Type | Residential |
| Land Area     | 4025 m²     |