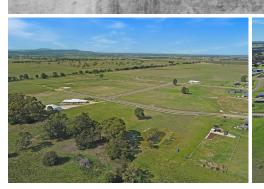

## Lindenow South, Lot 18/45 Varney Drive LOVELY OUTLOOK

Imagine building the home you have always wanted only a short distance to the Lindenow South Recreation Reserve, local Primary School and the South Pines Golf Club - well here's your chance! Now titled and ready to build, this north facing block in Mountain View Estate is sure to impress. The 4,000m2 slightly elevated allotment has a lovely outlook and represents a fantastic opportunity for those wishing to build in a rural setting.