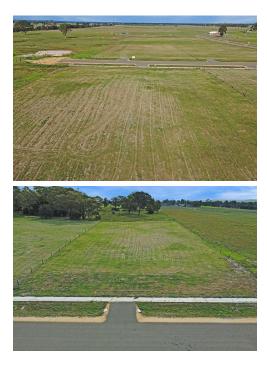

## Lindenow South, Lot 18/45 Varney Drive LOVELY OUTLOOK

Imagine building the home you have always wanted only a short distance to the Lindenow South Recreation Reserve, local Primary School and the South Pines Golf Club - well here's your chance! Now titled and ready to build, this north facing block in Mountain View Estate is sure to impress. The 4,000m2 slightly elevated allotment has a lovely outlook and represents a fantastic opportunity for those wishing to build in a rural setting.