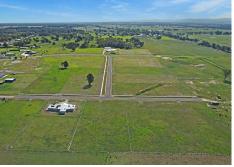

## Lindenow South, Lot 18/45 Varney Drive LOVELY OUTLOOK

Imagine building the home you have always wanted only a short distance to the Lindenow South Recreation Reserve, local Primary School and the South Pines Golf Club - well here's your chance! Now titled and ready to build, this north facing block in Mountain View Estate is sure to impress. The 4,000m2 slightly elevated allotment has a lovely outlook and represents a fantastic opportunity for those wishing to build in a rural setting.