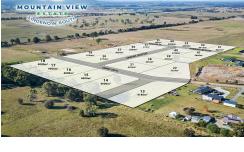

## Lindenow South, Lot 18/45 Varney Drive LOVELY OUTLOOK

Imagine building the home you have always wanted only a short distance to the Lindenow South Recreation Reserve, local Primary School and the South Pines Golf Club - well here's your chance! Now titled and ready to build, this north facing block in Mountain View Estate is sure to impress. The 4,000m2 slightly elevated allotment has a lovely outlook and represents a fantastic opportunity for those wishing to build in a rural setting.