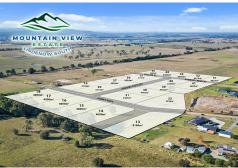

## Lindenow South, Lot 17/41 Varney Drive HIGH SIDE OF THE ROAD

Set on the high side of the road, this block offers a lovely rural aspect and the opportunity to build in an elevated position with views to the farmland and distant mountains. The 4,000m2 block has mains power and water available, a sealed road frontage, and is now titled and ready for you to build your dream home amongst a developing estate.