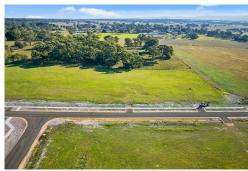

## Lindenow South, Lot 17/41 Varney Drive HIGH SIDE OF THE ROAD

Set on the high side of the road, this block offers a lovely rural aspect and the opportunity to build in an elevated position with views to the farmland and distant mountains. The 4,000m2 block has mains power and water available, a sealed road frontage, and is now titled and ready for you to build your dream home amongst a developing estate.