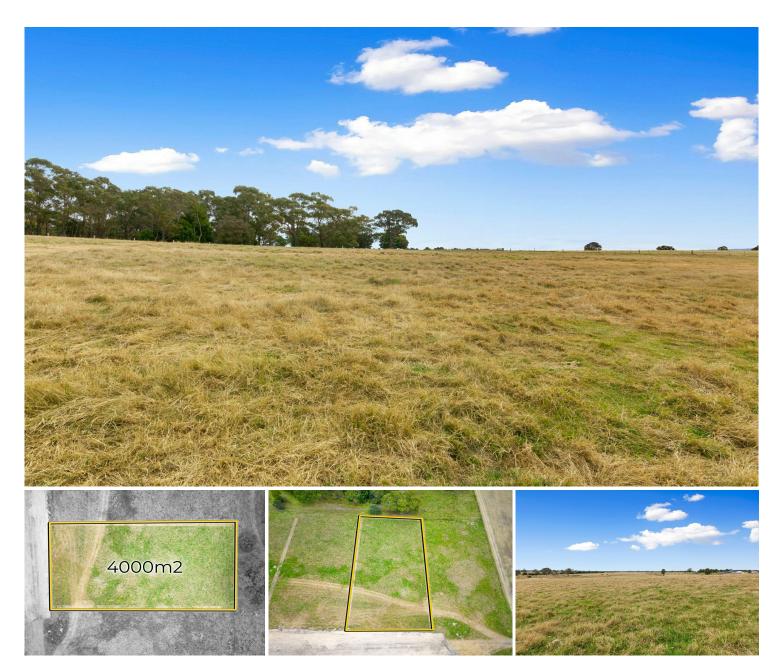

## Lindenow South, Lot 17/41 Varney Drive HIGH SIDE OF THE ROAD

Set on the high side of the road, this block offers a lovely rural aspect and the opportunity to build in an elevated position with views to the farmland and distant mountains. The 4,000m2 block has mains power and water available, a sealed road frontage, and is now titled and ready for you to build your dream home amongst a developing estate.

## **More About this Property**

| Property ID   | 14A1FBF     |
|---------------|-------------|
| Property Type | Residential |
| Land Area     | 4000 m²     |