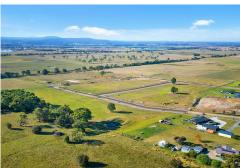

## Lindenow South, Lot 17/41 Varney Drive HIGH SIDE OF THE ROAD

Set on the high side of the road, this block offers a lovely rural aspect and the opportunity to build in an elevated position with views to the farmland and distant mountains. The 4,000m2 block has mains power and water available, a sealed road frontage, and is now titled and ready for you to build your dream home amongst a developing estate.