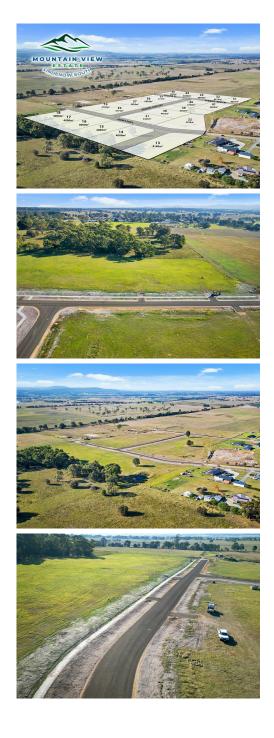

## Lindenow South, Lot 16/37 Varney Drive HIGHEST BLOCK IN THE ESTATE

Set at the highest point in the estate this exceptional 4,000m2 block offers the perfect location to come home and unwind. Build your dream home in an elevated position overlooking the surrounding farmland. With town water and mains power available, this special block is expected to be titled by mid 2024. Less than 20 minutes from the heart of Bairnsdale, this great block in Mountain View Estate wont last long!