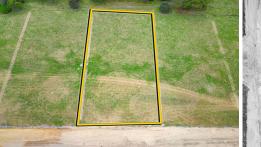

## Lindenow South, Lot 16/37 Varney Drive HIGHEST BLOCK IN THE ESTATE

Set at the highest point in the estate this exceptional 4,000m2 block offers the perfect location to come home and unwind. Build your dream home in an elevated position overlooking the surrounding farmland. With town water and mains power available, this special block is expected to be titled by mid 2024. Less than 20 minutes from the heart of Bairnsdale, this great block in Mountain View Estate wont last long!