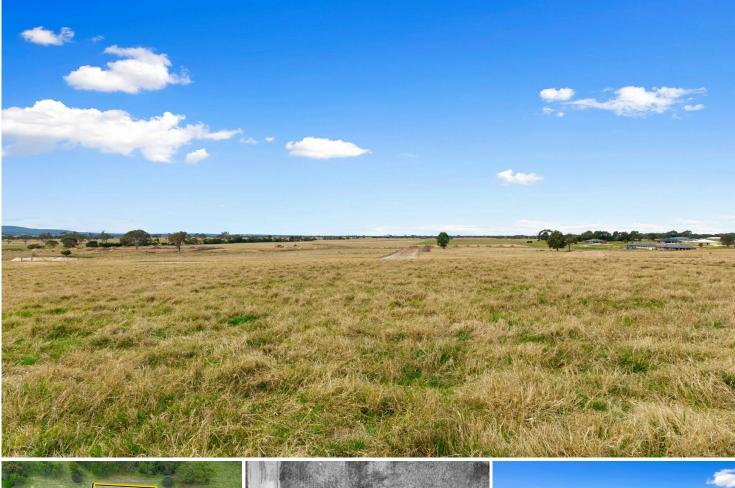

## Lindenow South, Lot 16/37 Varney Drive HIGHEST BLOCK IN THE ESTATE

Set at the highest point in the estate this exceptional 4,000m2 block offers the perfect location to come home and unwind. Build your dream home in an elevated position overlooking the surrounding farmland. With town water and mains power available, this special block is expected to be titled by mid 2024. Less than 20 minutes from the heart of Bairnsdale, this great block in Mountain View Estate wont last long!