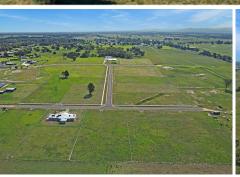

The blocks range in size from 4000 to 5529 square meters and all have stunning northerly views across farmland to the mountains beyond. With both level and gently sloping blocks available, there is one to suit your taste and build budget.

Close to the Lindenow South Recreation Reserve, local Primary School and the South Pines Golf Club, the blocks are well positioned for new families entering the community.

The blocks all have mains power and town water available, sealed road frontages and rural fencing.