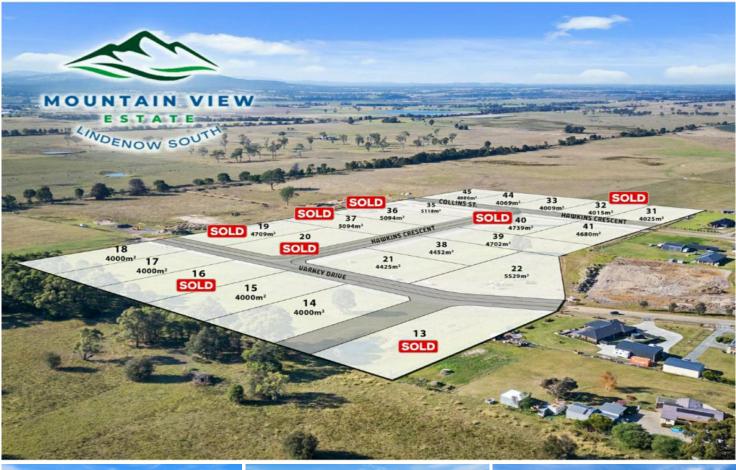

### MOUNTAIN VIEW ESTATE - TITLED AND READY TO BUILD

LJ Hooker Bairnsdale are very excited to offer 22 superb acreage blocks in the highly anticipated release of stages 3 & 4 at Mountain View Estate, Lindenow South.

The blocks range in size from 4000 to 5529 square meters and all have stunning northerly views across farmland to the mountains beyond. With both level and gently sloping blocks available, there is one to suit your taste and build budget.

MOUNTAIN VIEW ESTATE, LINDENOW SOUTH

| Street Address      | Lot # | Size    | Price        |
|---------------------|-------|---------|--------------|
| 27 Varney Drive     | 13    | 4140 m2 | SOLD         |
| 29 Varney Drive     | 14    | 4000 m2 | \$245,000    |
| 33 Varney Drive     | 15    | 4000 m2 | \$260,000    |
| 37 Varney Drive     | 16    | 4000 m2 | SOLD         |
| 41 Varney Drive     | 17    | 4000 m2 | \$245,000    |
| 45 Varney Drive     | 18    | 4000 m2 | \$245,000    |
| 44 Varney Drive     | 19    | 4709m2  | SOLD         |
| 48 Hawkins Crescent | 20    | 4774 m2 | SOLD         |
| 30 Varney Drive     | 21    | 4425 m2 | \$260,000    |
| 26 Varney Drive     | 22    | 5529 m2 | \$270,000    |
| 36 Hawkins Crescent | 31    | 4025 m2 | \$250,000    |
| 40 Hawkins Crescent | 32    | 4015 m2 | SOLD         |
| 42 Hawkins Crescent | 33    | 4009 m2 | \$250,000    |
| 70 Collins Street   | 35    | 5118 m2 | Not For Sale |
| 44 Hawkins Crescent | 36    | 5094 m2 | SOLD         |
| 46 Hawkins Crescent | 37    | 5094 m2 | SOLD         |
| 47 Hawkins Crescent | 38    | 4452 m2 | \$250,000    |
| 43 Hawkins Crescent | 39    | 4702 m2 | \$255,000    |
| 39 Hawkins Crescent | 40    | 4739 m2 | SOLD         |
| 35 Hawkins Crescent | 41    | 4680 m2 | \$255,000    |
| 73 Collins Street   | 44    | 4069m2  | \$250,000    |
| 71 Collins Street   | 45    | 4086 m2 | \$250.000    |