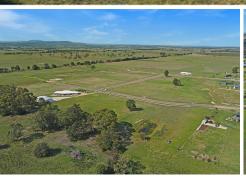

The blocks range in size from 4000 to 5529 square meters and all have stunning northerly views across farmland to the mountains beyond. With both level and gently sloping blocks available, there is one to suit your taste and build budget.

Close to the Lindenow South Recreation Reserve, local Primary School and the South Pines Golf Club, the blocks are well positioned for new families entering the community.

The blocks all have mains power and town water available, sealed road frontages and rural fencing.