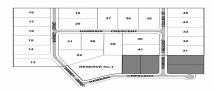

MOUNTAIN VIEW ESTATE, LINDENOW SOUTH

| Street Address      | Lot # | Size    | Price        |
|---------------------|-------|---------|--------------|
| 27 Varney Drive     | 13    | 4140 m2 | SOLD         |
| 29 Varney Drive     | 14    | 4000 m2 | \$245,000    |
| 33 Varney Drive     | 15    | 4000 m2 | \$260,000    |
| 37 Varney Drive     | 16    | 4000 m2 | SOLD         |
| 41 Varney Drive     | 17    | 4000 m2 | \$245,000    |
| 45 Varney Drive     | 18    | 4000 m2 | \$245,000    |
| 44 Varney Drive     | 19    | 4709m2  | SOLD         |
| 48 Hawkins Crescent | 20    | 4774 m2 | SOLD         |
| 30 Varney Drive     | 21    | 4425 m2 | \$260,000    |
| 26 Varney Drive     | 22    | 5529 m2 | \$270,000    |
| 36 Hawkins Crescent | 31    | 4025 m2 | \$250,000    |
| 40 Hawkins Crescent | 32    | 4015 m2 | SOLD         |
| 42 Hawkins Crescent | 33    | 4009 m2 | \$250,000    |
| 70 Collins Street   | 35    | 5118 m2 | Not For Sale |
| 44 Hawkins Crescent | 36    | 5094 m2 | SOLD         |
| 46 Hawkins Crescent | 37    | 5094 m2 | SOLD         |
| 47 Hawkins Crescent | 38    | 4452 m2 | \$250,000    |
| 43 Hawkins Crescent | 39    | 4702 m2 | \$255,000    |
| 39 Hawkins Crescent | 40    | 4739 m2 | SOLD         |
| 35 Hawkins Crescent | 41    | 4680 m2 | \$255,000    |
| 73 Collins Street   | 44    | 4069m2  | \$250,000    |
| 71 Collins Street   | 45    | 4086 m2 | \$250.000    |