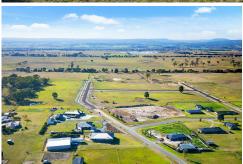

The blocks range in size from 4000 to 5529 square meters and all have stunning northerly views across farmland to the mountains beyond. With both level and gently sloping blocks available, there is one to suit your taste and build budget.

Close to the Lindenow South Recreation Reserve, local Primary School and the South Pines Golf Club, the blocks are well positioned for new families entering the community.

The blocks all have mains power and town water available, sealed road frontages and rural fencing.