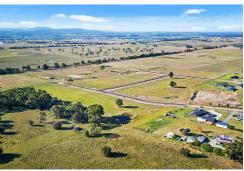

# MOUNTAIN VIEW ESTATE - TITLED AND READY TO BUILD

LJ Hooker Bairnsdale are very excited to offer 22 superb acreage blocks in the highly anticipated release of stages 3 & 4 at Mountain View Estate, Lindenow South.

The blocks range in size from 4000 to 5529 square meters and all have stunning northerly views across farmland to the mountains beyond. With both level and gently sloping blocks available, there is one to suit your taste and build budget.

Close to the Lindenow South Recreation Reserve, local Primary School and the South Pines Golf Club, the blocks are well positioned for new families entering the community.

The blocks all have mains power and town water available, sealed road frontages and rural fencing.