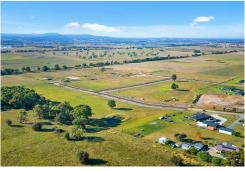

The blocks range in size from 4000 to 5529 square meters and all have stunning northerly views across farmland to the mountains beyond. With both level and gently sloping blocks available, there is one to suit your taste and build budget.

Close to the Lindenow South Recreation Reserve, local Primary School and the South Pines Golf Club, the blocks are well positioned for new families entering the community.

The blocks all have mains power and town water available, sealed road frontages and rural fencing.