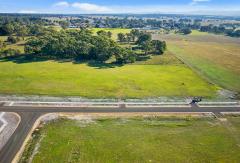

# MOUNTAIN VIEW ESTATE - TITLED AND READY TO BUILD

LJ Hooker Bairnsdale are very excited to offer 22 superb acreage blocks in the highly anticipated release of stages 3 & 4 at Mountain View Estate, Lindenow South.

The blocks range in size from 4000 to 5529 square meters and all have stunning northerly views across farmland to the mountains beyond. With both level and gently sloping blocks available, there is one to suit your taste and build budget.

Close to the Lindenow South Recreation Reserve, local Primary School and the South Pines Golf Club, the blocks are well positioned for new families entering the community.

The blocks all have mains power and town water available, sealed road frontages and rural fencing.