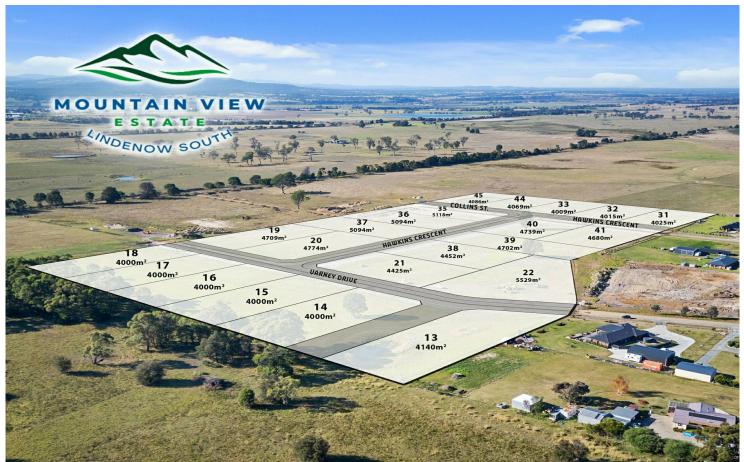

# MOUNTAIN VIEW ESTATE - TITLED AND READY TO BUILD

LJ Hooker Bairnsdale are very excited to offer 22 superb acreage blocks in the highly anticipated release of stages 3 & 4 at Mountain View Estate, Lindenow South.

The blocks range in size from 4000 to 5529 square meters and all have stunning northerly views across farmland to the mountains beyond. With both level and gently sloping blocks available, there is one to suit your taste and build budget.

Close to the Lindenow South Recreation Reserve, local Primary School and the South Pines Golf Club, the blocks are well positioned for new families entering the community.

The blocks all have mains power and town water available, sealed road frontages and rural fencing.

Now titled and ready to build, this is your opportunity to secure your rural lifestyle block and begin planning your dream home.

Contact Kelly Quirke at LJ Hooker Bairnsdale for further information on this exceptional