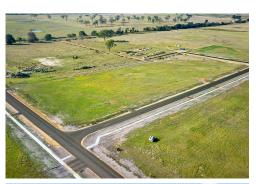

# MOUNTAIN VIEW ESTATE - TITLED AND READY TO BUILD

LJ Hooker Bairnsdale are very excited to offer 22 superb acreage blocks in the highly anticipated release of stages 3 & 4 at Mountain View Estate, Lindenow South.

The blocks range in size from 4000 to 5529 square meters and all have stunning northerly views across farmland to the mountains beyond. With both level and gently sloping blocks available, there is one to suit your taste and build budget.

Close to the Lindenow South Recreation Reserve, local Primary School and the South Pines Golf Club, the blocks are well positioned for new families entering the community.

The blocks all have mains power and town water available, sealed road frontages and rural fencing.