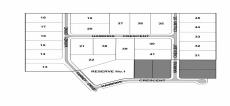

# Lindenow South, Lot 13-41/31 Varney Drive

# MOUNTAIN VIEW ESTATE - TITLED AND READY TO BUILD

LJ Hooker Bairnsdale are very excited to offer 22 superb acreage blocks in the highly anticipated release of stages 3 & 4 at Mountain View Estate, Lindenow South.

The blocks range in size from 4000 to 5529 square meters and all have stunning northerly views across farmland to the mountains beyond. With both level and gently sloping blocks available, there is one to suit your taste and build budget.