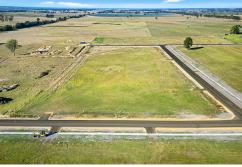

# MOUNTAIN VIEW ESTATE - TITLED AND READY TO BUILD

LJ Hooker Bairnsdale are very excited to offer 22 superb acreage blocks in the highly anticipated release of stages 3 & 4 at Mountain View Estate, Lindenow South.

The blocks range in size from 4000 to 5529 square meters and all have stunning northerly views across farmland to the mountains beyond. With both level and gently sloping blocks available, there is one to suit your taste and build budget.

Close to the Lindenow South Recreation Reserve, local Primary School and the South Pines Golf Club, the blocks are well positioned for new families entering the community.

The blocks all have mains power and town water available, sealed road frontages and rural fencing.