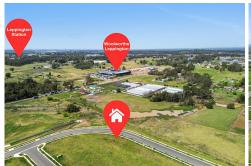

#### Key features:

- Land Size 300.2m², expected land registration in 1-2 weeks
- Home size: 20 squares, Custom-designed modern home with premium inclusions
- Family-friendly neighbourhood perfect for families
- 15 Minute Walk to Leppington Train Station, providing swift access to Sydney CBD

LJ Hooker Minto 02 8734 3211

- 10 Minute Walk to Lepping Public school
- 5 Minute Walk to Lepping shopping centres, cafes, and restaurants
- · Only 10 minutes drive from Western Sydney international airport, coming soon