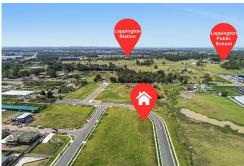

#### Key features:

- Land Size 300.2m², expected land registration in 1-2 weeks
- Home size: 20 squares, Custom-designed modern home with premium inclusions
- Family-friendly neighbourhood perfect for families
- 15 Minute Walk to Leppington Train Station, providing swift access to Sydney CBD

LJ Hooker Minto 02 8734 3211

- 10 Minute Walk to Lepping Public school
- 5 Minute Walk to Lepping shopping centres, cafes, and restaurants
- · Only 10 minutes drive from Western Sydney international airport, coming soon