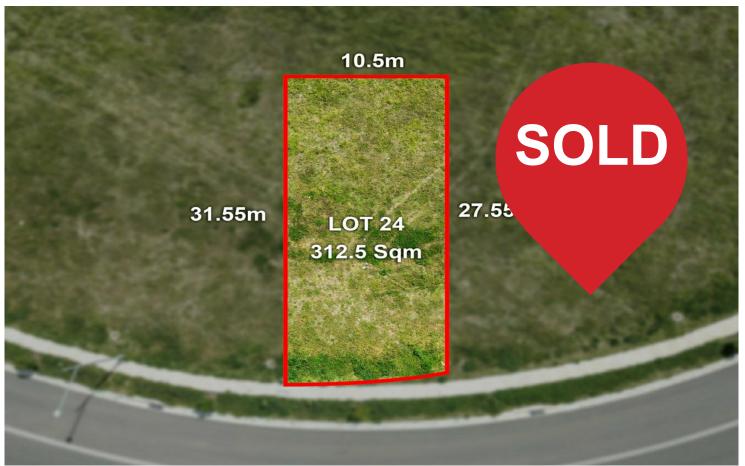

# Land in a Prime location at Leppington

Lot 40 110 Solar Street Leppington

Welcome to Leppington, one of the fastest growing and most sought-after suburbs in Southwest Sydney. This is your exclusive opportunity to secure a premium 300.2m² block, perfect for building your dream home or investment property. Nestled in a thriving community with easy access to essential amenities, this block offers the perfect balance of convenience and lifestyle. Close by to Western Sydney international airport, and the thriving Macarthur region, this is a great opportunity to start your family's next chapter.

#### Key features:

- Land Size 300.2m², expected land registration in 1-2 weeks
- Home size: 20 squares, Custom-designed modern home with premium inclusions
- Family-friendly neighbourhood perfect for families
- 15 Minute Walk to Leppington Train Station, providing swift access to Sydney CBD