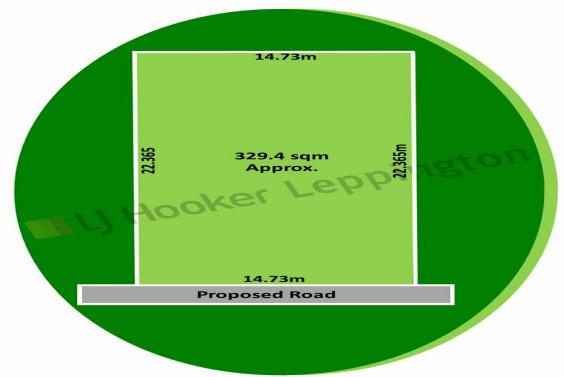

\*Not to scale & Measurements Approx.

# **IDEAL LAND OPPORTUNITY**

Positioned walking distance to Leppington Train Station and Town Centre, is this unique registered residential block.

Land size: 329.4sqmFrontage: 14.73mDepth: 22.365m

- Walking distance to Leppington Woolworths