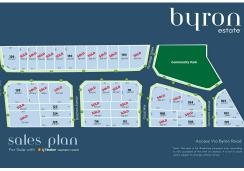

### Lot 122 features:

- 326sqm
- 12.5m Frontage
- Elevated position on high side of the street

Enjoy close proximity to all essential amenities, located merely meters from future public reserve and minutes from the following amenities: