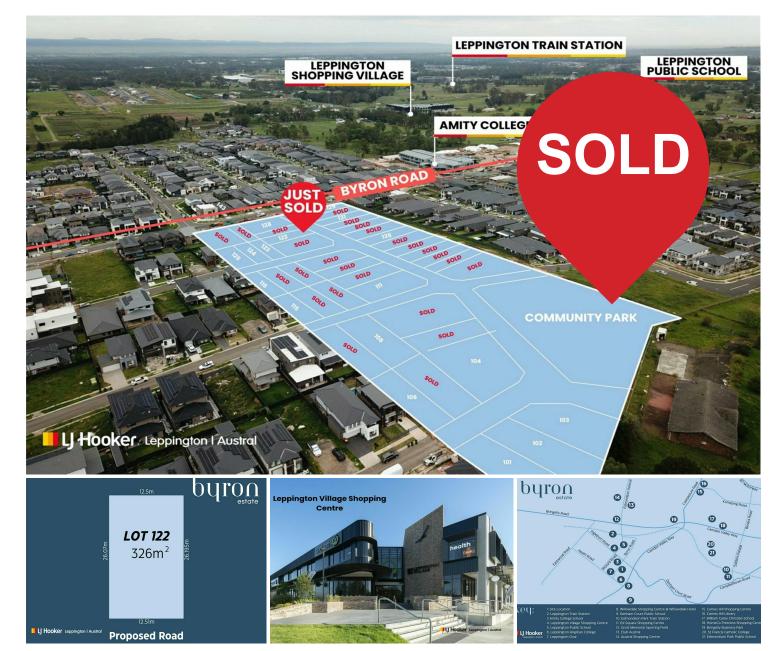

# Highest Point in Leppington | Limited Lots Remaining

Discover tranquillity and panoramic views within the perfect position, offering you a unique opportunity to secure arguably Leppington's best location. Secure your place at Byron Estate today.

### Lot 122 features:

- 326sqm
- 12.5m Frontage
- Elevated position on high side of the street

Enjoy close proximity to all essential amenities, located merely meters from future public reserve and minutes from the following amenities:

- 1 minute to Amity College
- 3 minutes to Leppington Train Station

### **Tommy Mandarano**

0420 497 288

tmandarano.leppington@ljhooker.com.au

LJ Hooker Leppington | Austral (02) 9606 4311

- 3 minutes to Leppington Village Shopping Centre
- 3 minutes to Leppington Public School
- 15 minutes to Western Sydney International Airport
- Close proximity to M7/M5 Motorways.