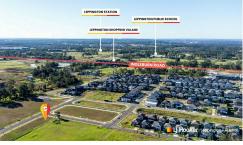

## Leppington, 51 Messenger Road 680m\* to Leppington Shopping Centre | Limited Lots Remaining

Your final chance to secure a fantastic block in the highly desirable suburb of Leppington. Where everything has been well thought out with families in mind. Allowing you to walk to Leppington Village Shopping Centre, Leppington Train Station, a variety of schools, and much more.

This vacant block of land boasts endless possibilities, featuring:

- Corner Block

ESSENGER RO

- 290.3sqm
- 8.425m + 4.525m Frontage
- Flat and Easement Free

Build your very own dream home, suitable for both single and double story designs.