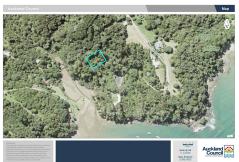

## Leigh, Allot/61 Mount Pleasant Road Bush Escape Above Leigh Harbour

Discover a truly special slice of paradise above Leigh Harbour Reserve. This 2023m<sup>2</sup> bush section offers a serene natural setting with a clearing among the bush and an older caravan on site, with 2 single or one double berth. Perfect for those seeking a playground for adventure.

There is no driving access to the section, but access is via public track over the bridge at the end of the harbour, or a track over a paper road from Mount Pleasant Drive. You can be off-grid or get power to the site at your cost. Surrounded by nature, yet close to Leigh's vibrant coastal community with its cafes and shops, and only an hour's drive from Auckland and 10 minutes from Matakana.