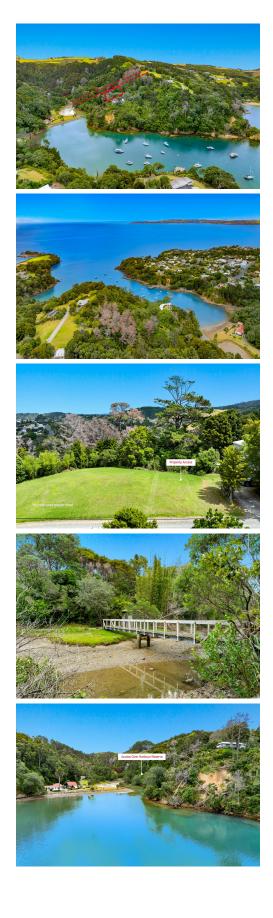

## Leigh, Allot/61 Mount Pleasant Road Bush Escape Above Leigh Harbour

Discover a truly special slice of paradise above Leigh Harbour Reserve. This 2023m<sup>2</sup> bush section offers a serene natural setting with a clearing among the bush and an older caravan on site, with 2 single or one double berth. Perfect for those seeking a playground for adventure.

There is no driving access to the section, but access is via public track over the bridge at the end of the harbour, or a track over a paper road from Mount Pleasant Drive. You can be off-grid or get power to the site at your cost. Surrounded by nature, yet close to Leigh's vibrant coastal community with its cafes and shops, and only an hour's drive from Auckland and 10 minutes from Matakana.

This is a one-of-a-kind opportunity for those looking for a private retreat, holiday escape for their family, or unique investment.

Don't miss out on this hidden gem!

LAND 2,023 m<sup>2</sup>

For Sale \$350,000