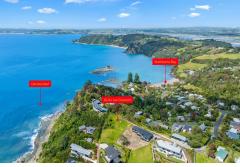

## Leigh, 62-64 Lax Crescent Breathtaking Coastal Panorama

Build your dream home on this North Facing 1500 m2 site with amazing views of the Leigh coast, Little Barrier Island, Great Barrier Island and the beach in Matheson Bay.

One back from the cliff top, it stands on the ridge between Matheson Bay and Leigh. Take your board for a surf on Daniel's Reef below or walk to the beach in Matheson where you can swim at all times. Be amazed by the stunning sunrises to wake up to and often watch the dolphins and orcas passing by. There are 2 accesses to the section, either from the ridge where you will be building or the lower side of the site, both with shared driveways.

The Leigh Harbour and Boat Ramp are 5 minutes away and you can walk to the village for your morning coffee, get some groceries, or walk your children to school. This is a great opportunity to secure this exceptional location in Leigh, only 10mins away from Matakana and an hours drive to Auckland.