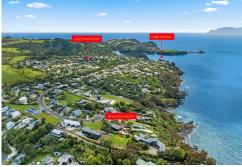

## Leigh, 62-64 Lax Crescent Breathtaking Coastal Panorama

Build your dream home on this North Facing 1500 m2 site with amazing views of the Leigh coast, Little Barrier Island, Great Barrier Island and the beach in Matheson Bay.

The Leigh Harbour and Boat Ramp are 5 minutes away and you can walk to the village for your morning coffee, get some groceries, or walk your children to school. This is a great opportunity to secure this exceptional location in Leigh, only 10mins away from Matakana and an hours drive to Auckland.