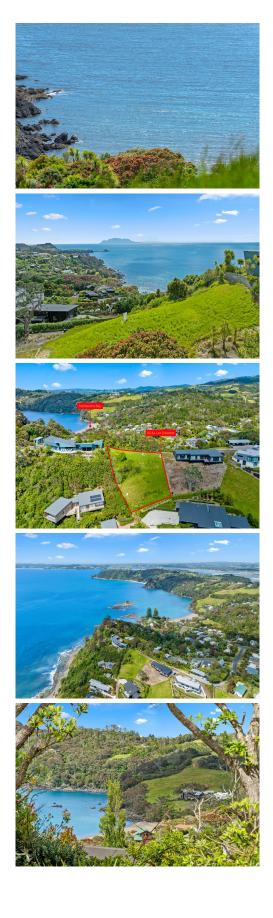

## Leigh, 62-64 Lax Crescent Breathtaking Coastal Panorama

Build your dream home on this North Facing 1500 m2 site with amazing views of the Leigh coast, Little Barrier Island, Great Barrier Island and the beach in Matheson Bay.

One back from the cliff top, it stands on the ridge between Matheson Bay and Leigh. Take your board for a surf on Daniel's Reef below or walk to the beach in Matheson where you can swim at all times. Be amazed by the stunning sunrises to wake up to and often watch the dolphins and orcas passing by. There are 2 accesses to the section, either from the ridge where you will be building or the lower side of the site, both with shared driveways.

The Leigh Harbour and Boat Ramp are 5 minutes away and you can walk to the village for your morning coffee, get some groceries, or walk your children to school. This is a great opportunity to secure this exceptional location in Leigh, only 10mins away from Matakana and an hours drive to Auckland.