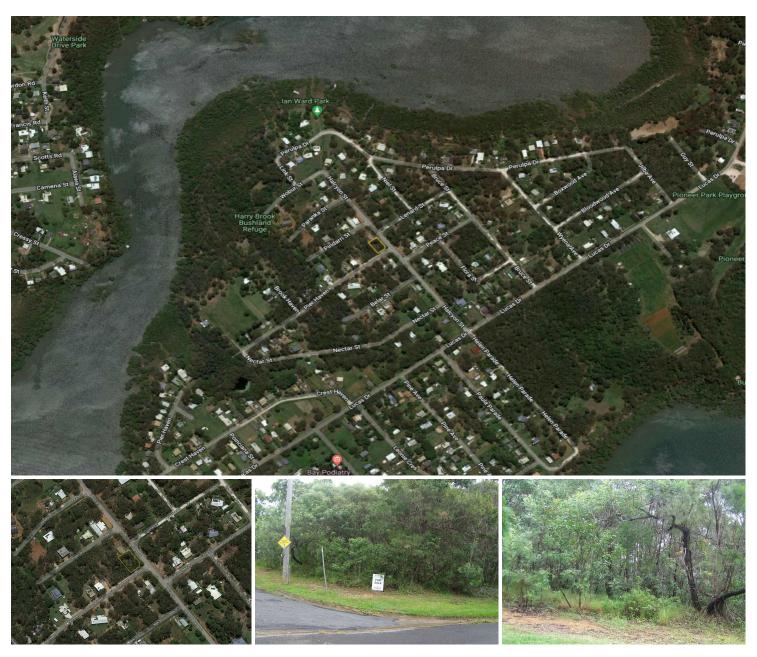

## Lamb Island, 1 PIER HAVEN

**GREAT CORNER BLOCK HIGH ELEVATED** 

Good corner block in elevated position in a popular area and has sealed road . Thon is selectively cleared block and is level .Prime block of land of 604m2 on a good street on beautiful and peaceful Lamb Island. Walking distance from the Jetty, to the Recreational Club, Tennis Court, Cricket pitch and enclosed swimming area. This block of land is Great Value don't Miss Out .....

For a no obligation inspection and jetty pick up by resident agent please call Brian Scaysbrook today

**For Sale** \$80,000

Contact Brian Scaysbrook 0417 696 447 brian.scaysbrook@ljhooker.com.au

LJ Hooker Macleay Island (07) 3409 4055