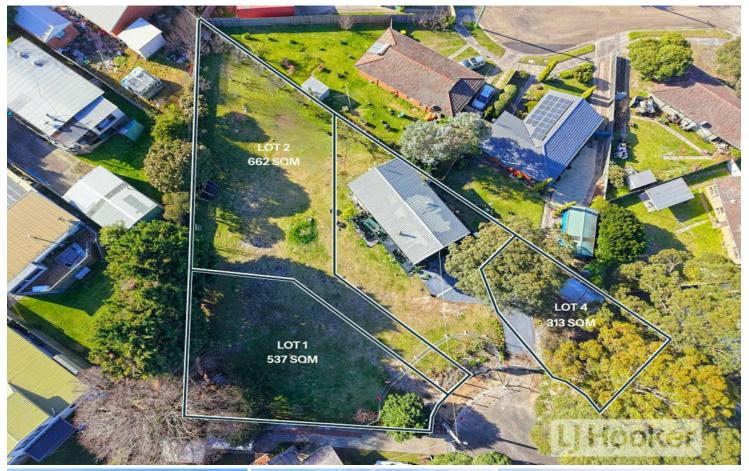

# BUILD THE FUTURE - TITLED LAND IN PRIME LAKES LOCATION

A rare chance to secure titled, 662m2 vacant allotment in one of Lakes Entrances most established pockets.

With views stretching toward the water and the CBD just moments away, these blocks offer flexibility, location, and lifestyle without the wait.

#### Key features:

- Fully titled and ready to build
- All services available (power, water, sewer, NBN)
- General Residential Zoning (GRZ1)
- No covenants bring your own builder
- Quiet court location surrounded by established homes

The largest lot on offer. Slight elevation with potential for a split level or larger home layout.

LJ Hooker Paynesville | Lakes Entrance | Metung (03) 5156 6166

### **More About this Property**

| Property ID   | MJAFCA      |
|---------------|-------------|
| Property Type | Residential |
| Land Area     | 662 m2      |