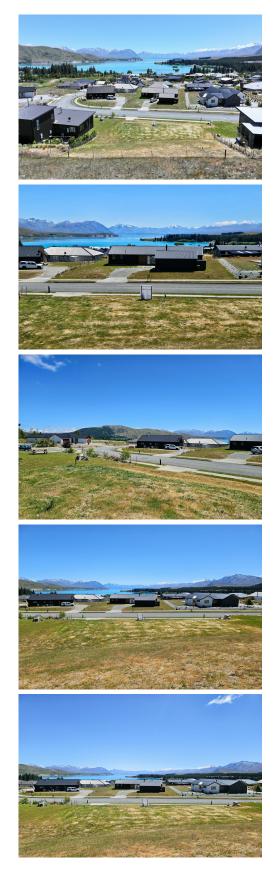

## Lake Tekapo, 36 Mistake Drive Above the Rest: Lake Tekapo

Imagine waking up each morning to breathtaking, uninterrupted views of Lake Tekapo's pristine waters, Mt John and the majestic Southern Alps. Nestled in an elevated position in the highly sought-after Lochinver subdivision, this expansive 1055sqm section offers a rare chance to build your dream home in one of New Zealand's most picturesque locations.

This generous section provides ample space to design a home that fully captures the natural beauty of the pristine surroundings. With no covenants restricting building height, your architectural vision can soar - maximize those panoramic sigh-worthy lake and mountain views to your heart's content.

Located adjacent to Cowans Reserve on the southern side, you will enjoy an unparalleled sense of privacy and open space, with the reserve providing a natural buffer from any future developments. All services are provided to the boundary ensuring a seamless building process.