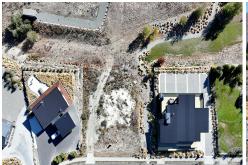

## Lake Tekapo, 18 Mistake Drive

Build with Million-Dollar Views: Lake Tekapo

This is where you want to build your new Lake Tekapo home! This residential section in the prestigious Lochinver Subdivision has stunning views up to the headwaters of the dazzling turquoise waters of Lake Tekapo along with majestic mountain vistas east and west. A landscaped reserve on the northern boundary along with a walkway on the east, further contributes to a feeling of open space. With stunning homes already in place on both sides, this is an address you will be proud to call yours!

With all services in place and a generous 993sqm, this section provides a unique opportunity to secure a blank canvas to create your own dream home or build an investment property well suited for the ever-increasing demand for quality accommodation in Lake Tekapo.