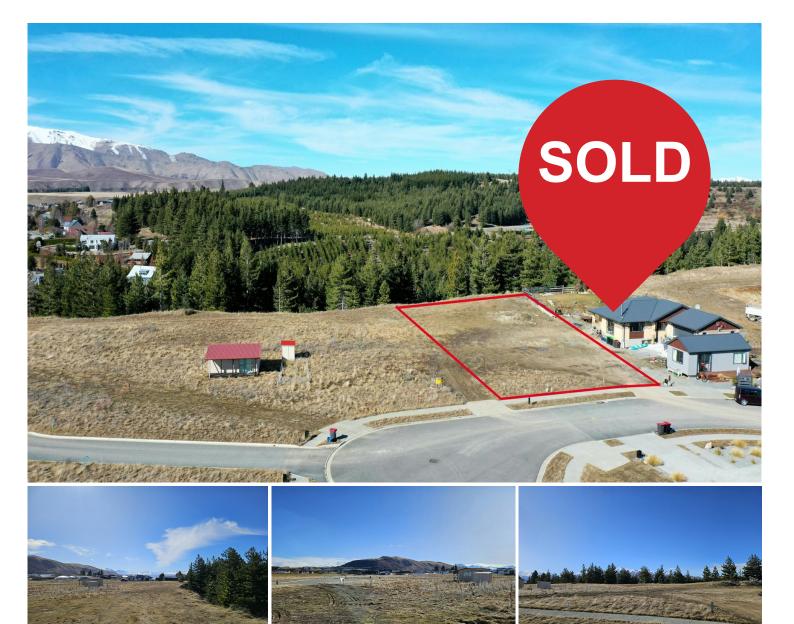

## Lake Tekapo, 16 Edwards Lane Sized for Views: Lake Tekapo

Generously proportioned with stunning views to Mt John & the Southern Alps beyond, this large 1099sqm section boasts sneak peeks of the dazzling turquoise waters of Lake Tekapo. Well-appointed near the end of a cul-de-sac, this predominantly level section features the Tekapo River as its eastern boundary, with views to the Two Thumb Range & Mt Edward complimenting the mountain views to the west.

Located in one of New Zealand's most desirable locations, this section is well-appointed in the second stage of The Cairns Riverside subdivision to enjoy the benefits of the subdivision as well as its proximity to the world renowned tourist attractions of Lake Tekapo. The Cairns Riverside, a superbly planned residential development with its own golf course, infrastructure and water features, is ideally located within ambling distance of the Lake Tekapo village amenities.

With services to the boundary & with the demand for sections in Lake Tekapo remaining

LJ Hooker Twizel (03) 435 0170 Mackenzie Country Real Estate

**Disclaimer:** All information contained therein is gathered from relevant third parties sources. We cannot guarantee or give any warranty about the information provided. Interested parties must rely solely on their own enquiries.