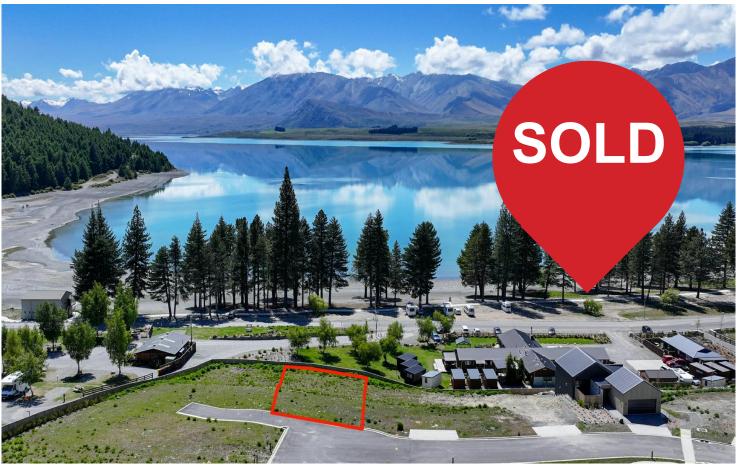

## Lake Tekapo, 12 Petes Place

Coveted Prime Position: Lake Tekapo

Welcome to a prime opportunity in the heart of the newest Lake Tekapo subdivision on the lakes edge, where nature's beauty meets modern convenience. This exclusive section, situated in a prime front row position, offers premium views of the dazzling turquoise Lake Tekapo and majestic surrounding mountains. Imagine waking up to the serene beauty of Lake Tekapo every morning in your own luxurious haven.

Lake Tekapo's allure continues to grow, making this 476sqm section a sound investment for both personal enjoyment and financial gain. Join a community that appreciates the unique blend of nature and modern living. Station Bay is a new boutique residential development, well-appointed on the shores of Lake Tekapo. Nestled in a strategic position, enjoy easy access to the charming village and neighbouring Tekapo Springs hot pools. Whether it's a leisurely stroll to local cafes, exploring nature trails, or taking in the starry night skies at the nearby observatory or from the comfort of your own private sanctuary, convenience is at your doorstep.

For Sale Negotiation

Contact Steve Howes 021 801 216 steve@mcre.co.nz

LJ Hooker Twizel (03) 435 0170 Mackenzie Country Real Estate With all services in place (including ultra-fast fibre), titles issued & covenants designed to protect your investment, this is an opportunity for you to invest in an irresistible combination of the finest architectural design surrounded by natures' most spectacular scenery. Well-suited to a two-level dwelling, this coveted section offers an opportunity to create a haven where every room boasts unforgettable views.