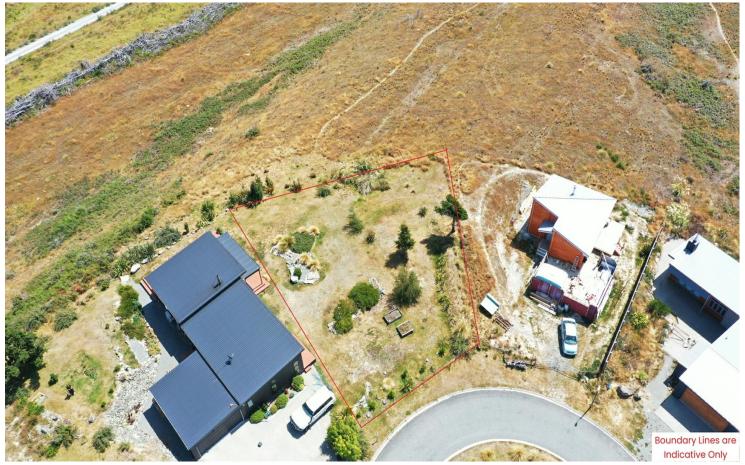

## Million Dollar Views!

Imagine waking up every day to breathtaking panoramic views of Lake Ohau, the Ben Ohau Range, and the snow-capped slopes of the Lake Ohau Ski Field. 4 Huxley Terrace offers an incredible opportunity to secure a premium  $685m^2$  section in one of New Zealand's most spectacular alpine settings. With its ideal northward aspect, this section is perfectly positioned to soak in uninterrupted vistas of the Hopkins and Dobson Valleys, making it the ultimate spot to build your dream retreat.

Situated in a quiet cul-de-sac and surrounded by high-quality homes, this is a rare chance to create a sanctuary where nature and adventure meet. Whether you're drawn to world-class skiing, hiking, fishing, or simply the peace and tranquility of mountain living, Lake Ohau delivers an unparalleled lifestyle.

Vendors welcome potential buyers to come and stand on the section so you can soak up the breathtaking views. Start planning your future in this alpine paradise. Opportunities like

For Sale \$850,000

Contact Karan MacDiarmid 027 517 7959 karan@mcre.co.nz

Land Size: 685m2

Services: Water, Power and Sewer at the road

Zoning: Residential

| Property ID                            | DZHH5T      |  |
|----------------------------------------|-------------|--|
| Property Type                          | Residential |  |
| Land Area                              | 685 m2      |  |
| Licensed Real Estate Agents (REAA2008) |             |  |