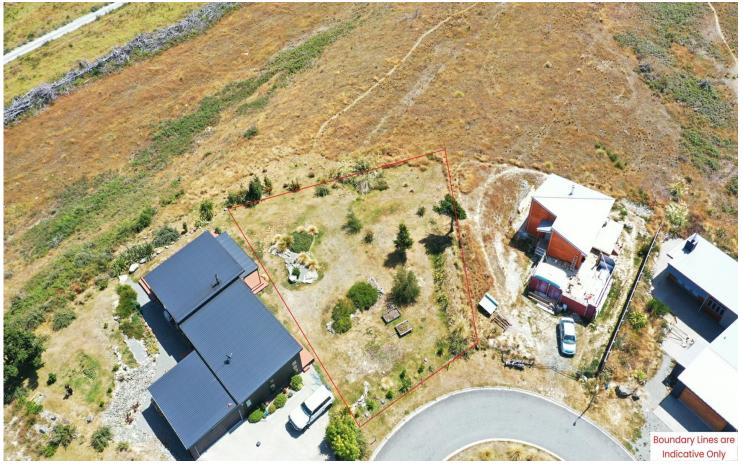

## Million Dollar Views!

Imagine waking up every day to breathtaking panoramic views of Lake Ohau, the Ben Ohau Range, and the snow-capped slopes of the Lake Ohau Ski Field. 4 Huxley Terrace offers an incredible opportunity to secure a premium  $685m^2$  section in one of New Zealand's most spectacular alpine settings. With its ideal northward aspect, this section is perfectly positioned to soak in uninterrupted vistas of the Hopkins and Dobson Valleys, making it the ultimate spot to build your dream retreat.

Situated in a quiet cul-de-sac and surrounded by high-quality homes, this is a rare chance to create a sanctuary where nature and adventure meet. Whether you're drawn to world-class skiing, hiking, fishing, or simply the peace and tranquility of mountain living, Lake Ohau delivers an unparalleled lifestyle.

Call Karan and the team from LJ Hooker to receive the property file and to discuss the merits of owning this section in an exclusive part of the world we call home.

Land Size: 685m2

Services: Water, Power and Sewer at the road

Zoning: Residential

| Property ID                            | DZHH5T      |   |
|----------------------------------------|-------------|---|
| Property Type                          | Residential | _ |
| Land Area                              | 685 m²      | _ |
| Licensed Real Estate Agents (REAA2008) |             |   |