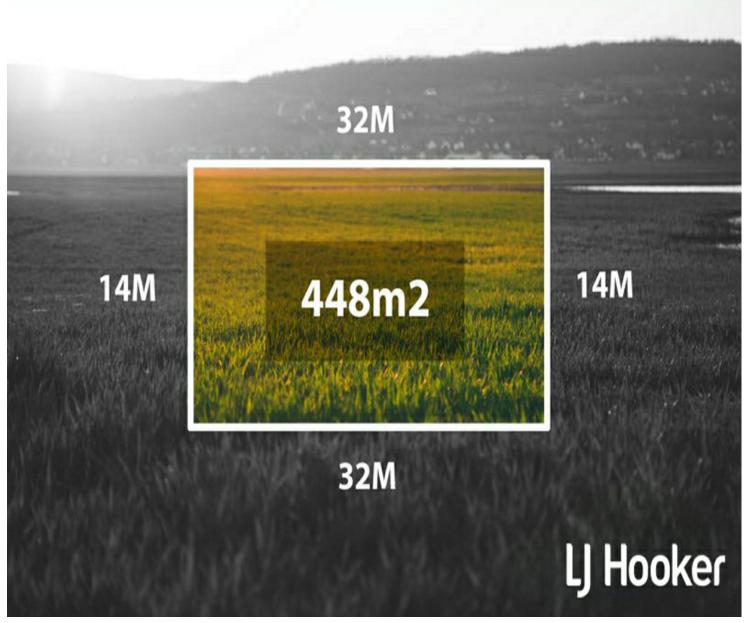

## Kurunjang, 19 Wattlebird Drive Build Your Dream Home!

Welcome to Kurunjang, where a prime 448sqm block of land awaits. Positioned in a growing area, this plot is conveniently located near all amenities, making it an ideal space to build your dream home.

With a frontage of approx. 14 meters and a depth of 32 meters, the dimensions offer flexibility for creative designs. Embrace the opportunity to be part of this vibrant community and shape your future in Kurunjang. Contact us today and turn this piece of land into the foundation of your dream home.