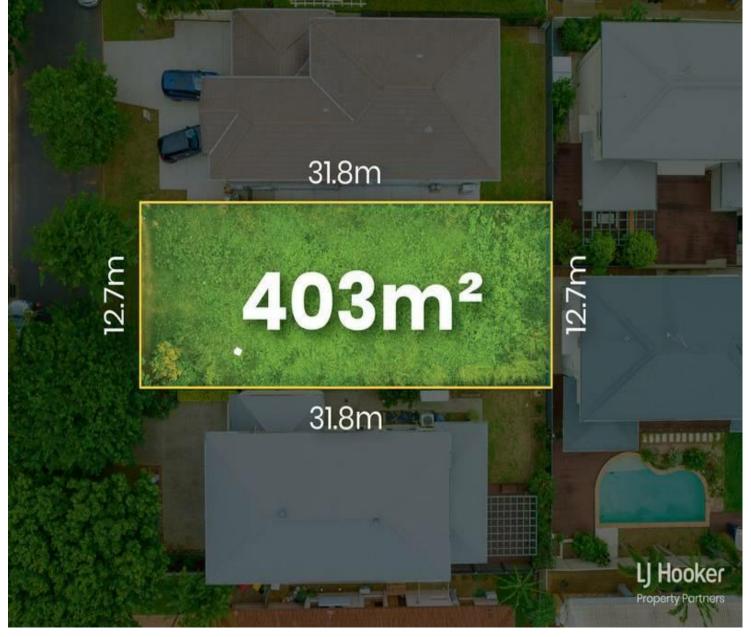

## Fast Track Your Life! Ready to Build!

Set on a gorgeous, shady cul-de-sac is this sizable 403sqm block of vacant land waiting for you to make your wildest home ownership dreams come true!

Neighboured by an array of superior, quality homes in the flourishing Kuraby suburb, this is your chance to invest in this lucrative area before it booms.

## **More About this Property**

| Property ID   | 62EVF4R     |
|---------------|-------------|
| Property Type | Residential |
| Land Area     | 403 m²      |