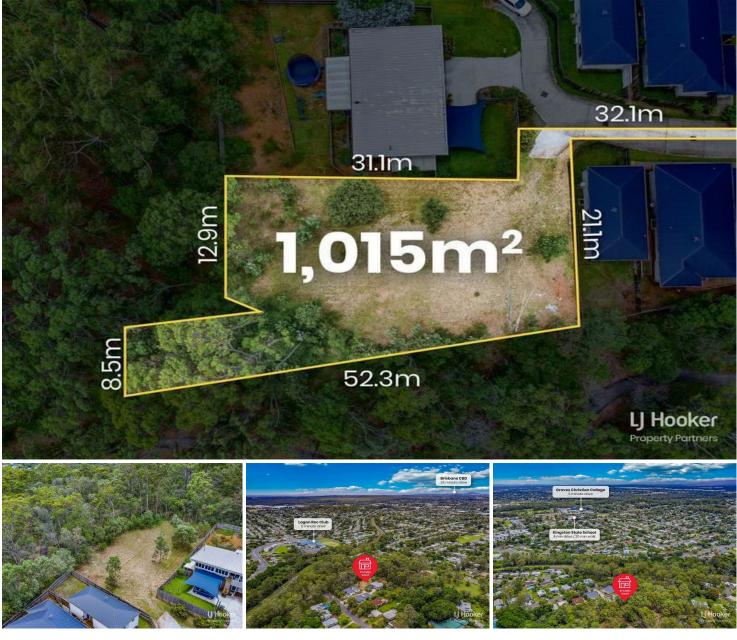

# RARE 1015M2 BLOCK IN QUIET LOCATION

Boasting a huge 1015m2 block of elevated land comes 27 Collin Street, presenting a massive opportunity for investors and developers alike!

Lying adjacent to lush bushland, this piece of land has been zoned for duplex development offering an opportunity to gain a substantial land holding in a growing residential market.

LAND 1,015 m<sup>2</sup>

For Sale \$375,000