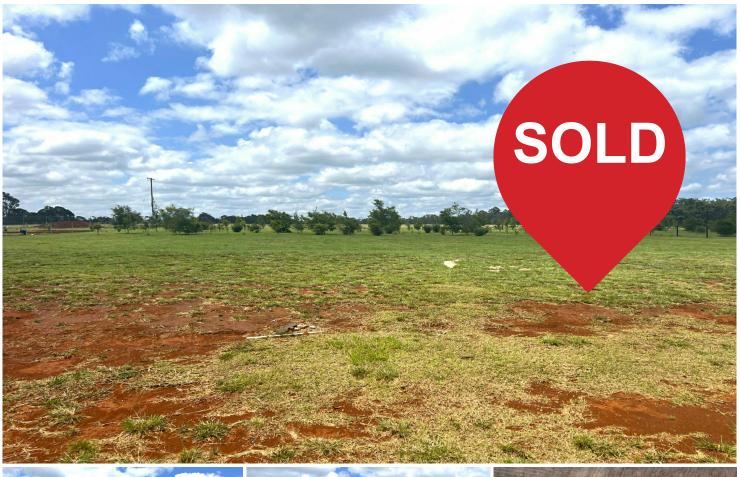

# **Kingaroy, 94-96 Premier Drive** Premium Acreage Land

Brand new acreage allotments in Summit View Estate. Located in the newest stage, these blocks have been titled and available for purchase now.

- 4,400 sqm near level land
- Fenced on 3 sides
- Underground power and trickle feed town water
- Bitumen sealed road and street lighting
- NBN connections available

With the current land shortage and limited new blocks on the horizon in the short term for Kingaroy, this block is of a very few new acreage blocks available for immediate purchase.

LJ Hooker South Burnett (07) 4162 1620