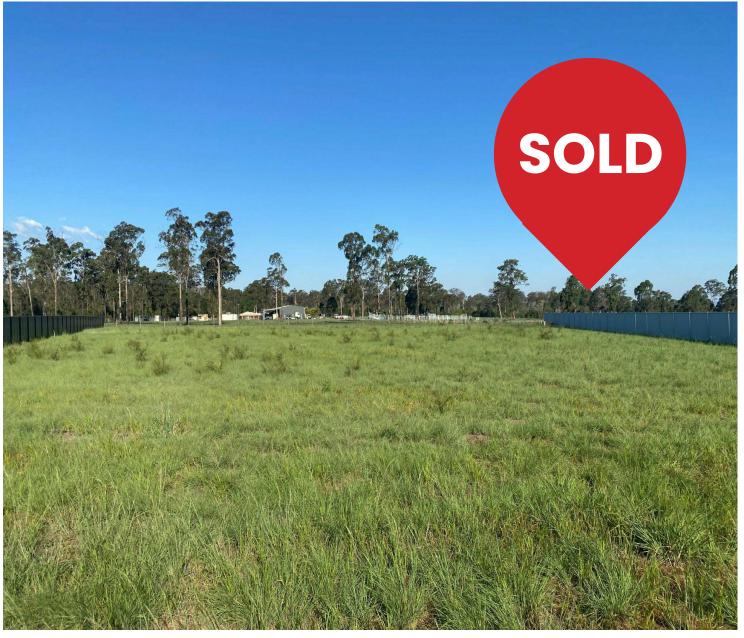

# Kingaroy, 114-116 Premier Drive

Premium Acreage Land

Brand new acreage block in Summit View Estate. located in the newest stage. No more waiting and no more off the plan purchases this block is ready to settle.

The block already has colourbond fencing on 2 sides and total 4,400 sqm.

- Underground power and trickle feed town water
- Bitumen sealed road and street lighting
- NBN connections available

For Sale Please Call