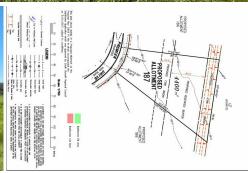

Lot 187 is well positioned on the crown of the hill, north south orientation allowing for a creative construction and total 4,400 sqm blocks

- Lot 187 is 4,400 m² sqm
- Underground power and trickle feed town water
- Bitumen sealed road and street lighting
- NBN connections available

## **More About this Property**

| Property ID   | 7QJVH6K     |
|---------------|-------------|
| Property Type | Residential |
| Land Area     | 4400 m²     |

Kim Burton 0419 733 066 Sales Agent | sales@ljhkingaroy.com.au