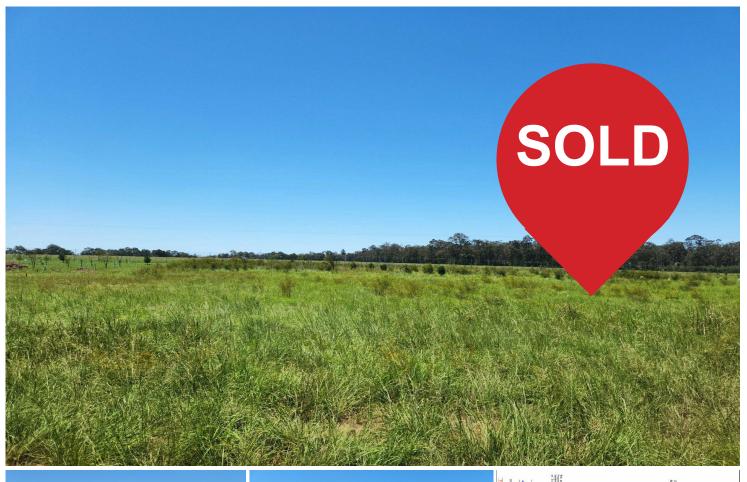

## Kingaroy, 102-104 Premier Drive

Lot 187 Premier Drive, Kingaroy, Qld 4610

Brand new acreage block in Summit View Estate. located in the newest stage. No more waiting and no more off the plan purchases this block is ready to settle.

Lot 187 is well positioned on the crown of the hill, north south orientation allowing for a creative construction and total 4,400 sqm blocks

- Lot 187 is 4,400 m² sqm
- Underground power and trickle feed town water
- Bitumen sealed road and street lighting
- NBN connections available