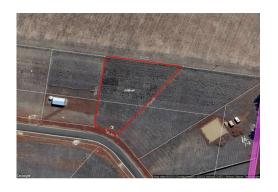

## Kingaroy, 102-104 Premier Drive

Lot 187 Premier Drive, Kingaroy, Qld 4610

Brand new acreage block in Summit View Estate. located in the newest stage. No more waiting and no more off the plan purchases this block is ready to settle.

Lot 187 is well positioned on the crown of the hill, north south orientation allowing for a creative construction and total 4,400 sqm blocks

- Lot 187 is 4,400 m² sqm
- Underground power and trickle feed town water
- Bitumen sealed road and street lighting
- NBN connections available