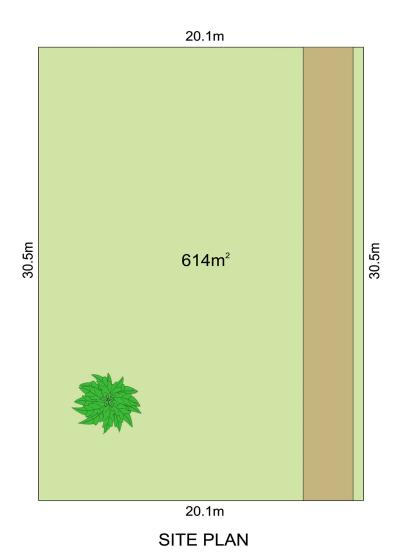

Be amazed by 9 Killarney Street, Killarney Vale.

A sun drenched block of land, that is ready for your dream design. (Subject to council approval)

This generous block allows for a 16 metre frontage given consideration for the right of way to 9A Killarney Street.

## More About this Property

| Property ID   | WDEGJF      |
|---------------|-------------|
| Property Type | Residential |
| Land Area     | 614 m²      |

Justin Bond 0406 999 007

Principal - Licensee | justin.bond@ljhooker.com.au

Scale in metres. Indicative only. Dimensions are approximate. All information contained herein is gathered from sources we believe to be reliable. However we cannot guarantee its accuracy and interested persons should rely on their own enquiries