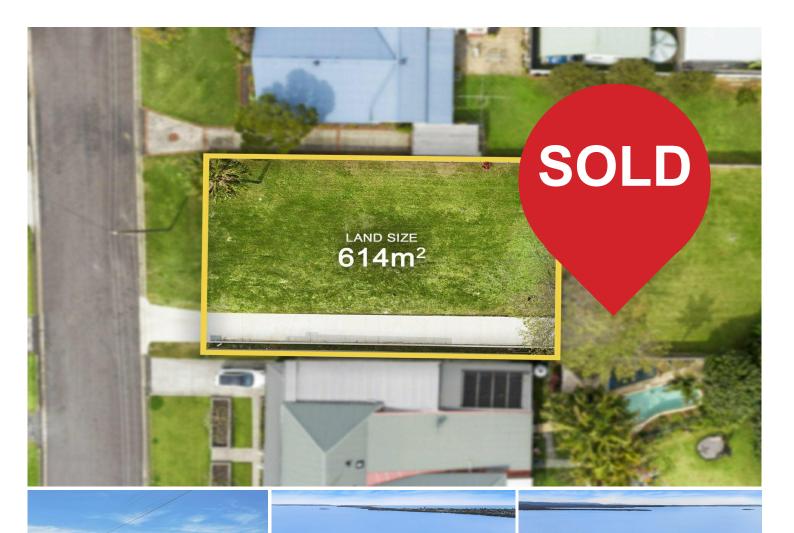

## Killarney Vale, 9 Killarney Street

High Set Killarney Vale Lakeside Land!

High set in one of Killarney Vale's most tightly held premium lakeside locations.

Rarely available and offering a stunning elevated outlook to Tuggerah Lake and beyond.

Be amazed by 9 Killarney Street, Killarney Vale.

A sun drenched block of land, that is ready for your dream design. (Subject to council approval)

This generous block allows for a 16 metre frontage given consideration for the right of way to 9A Killarney Street.

## More About this Property

| Property ID   | WDEGJF      |
|---------------|-------------|
| Property Type | Residential |
| Land Area     | 614 m²      |

Justin Bond 0406 999 007

Principal - Licensee | justin.bond@ljhooker.com.au