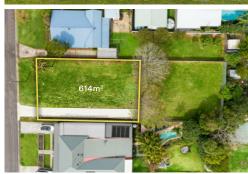

Be amazed by 9 Killarney Street, Killarney Vale.

A sun drenched block of land, that is ready for your dream design. (Subject to council approval)

This generous block allows for a 16 metre frontage given consideration for the right of way to 9A Killarney Street.

## More About this Property

| Property ID   | WDEGJF      |
|---------------|-------------|
| Property Type | Residential |
| Land Area     | 614 m²      |

Justin Bond 0406 999 007

Principal - Licensee | justin.bond@ljhooker.com.au