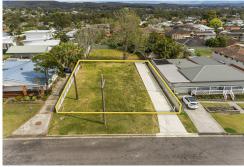

## Killarney Vale, 9 Killarney Street

High Set Killarney Vale Lakeside Land!

High set in one of Killarney Vale's most tightly held premium lakeside locations.

Rarely available and offering a stunning elevated outlook to Tuggerah Lake and beyond.

Be amazed by 9 Killarney Street, Killarney Vale.

A sun drenched block of land, that is ready for your dream design. (Subject to council approval)

This generous block allows for a 16 metre frontage given consideration for the right of way to 9A Killarney Street.

## More About this Property

| Property ID   | WDEGJF      |
|---------------|-------------|
| Property Type | Residential |
| Land Area     | 614 m²      |

Justin Bond 0406 999 007

Principal - Licensee | justin.bond@ljhooker.com.au