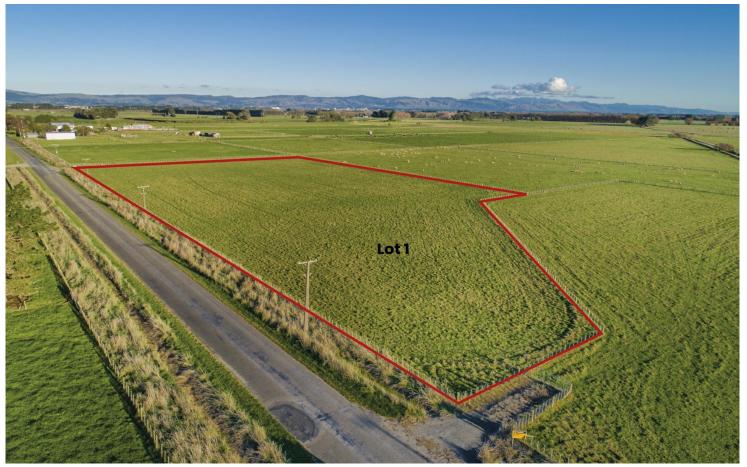

## Lot 1 Roberts Line

Just five kilometres from Palmerston North, this 1.36ha rural section offers a great spot to build your dream home.

The flat, north-facing site has good soil, ideal for gardens or landscaping. There's power to the gate, so you're set to get started.

There's plenty of space here - room for kids to run around, build a decent shed, or just some peace and quiet away from town.

So, whether you're after a bit of extra space for your growing family, a garden, or simply some room to breathe, this section has the potential to suit your needs.

Don't miss the chance to secure a great piece of land in a sought-after location.

For Sale Enquiries Over \$470,000