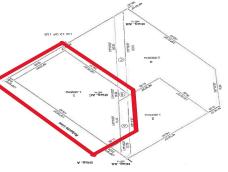

## Lot 1 Roberts Line

Just five kilometres from Palmerston North, this 1.36ha rural section offers a great spot to build your dream home.

The flat, north-facing site has good soil, ideal for gardens or landscaping. There's power to the gate, so you're set to get started.

## **More About this Property**

| Property ID   | WFTGFB      |
|---------------|-------------|
| Property Type | Residential |
| Land Area     | 1.3685 ha   |

**Licensed Real Estate Agents (REAA2008)** 