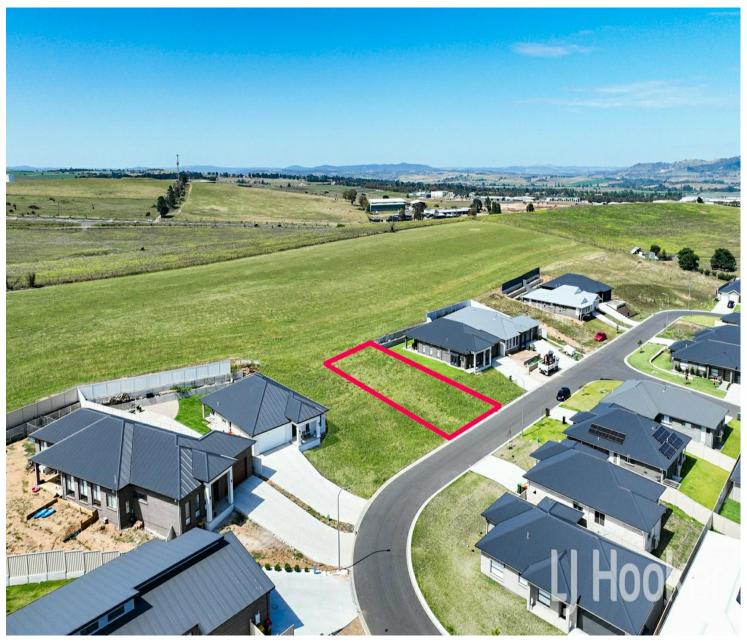

## Kelso, 49 Basalt Way Build Your Property Portfolio

One of the last remaining blocks in the popular Emerald Drive Estate, this is the perfect opportunity to build your dream home. Located within the Perthville Public school zone, this land offers a fantastic opportunity for your family or property portfolio goals. With convenience of being not far from the Bathurst CBD while also boasting peaceful reserve surroundings, this block will not be on the market long. Contact Mark today.