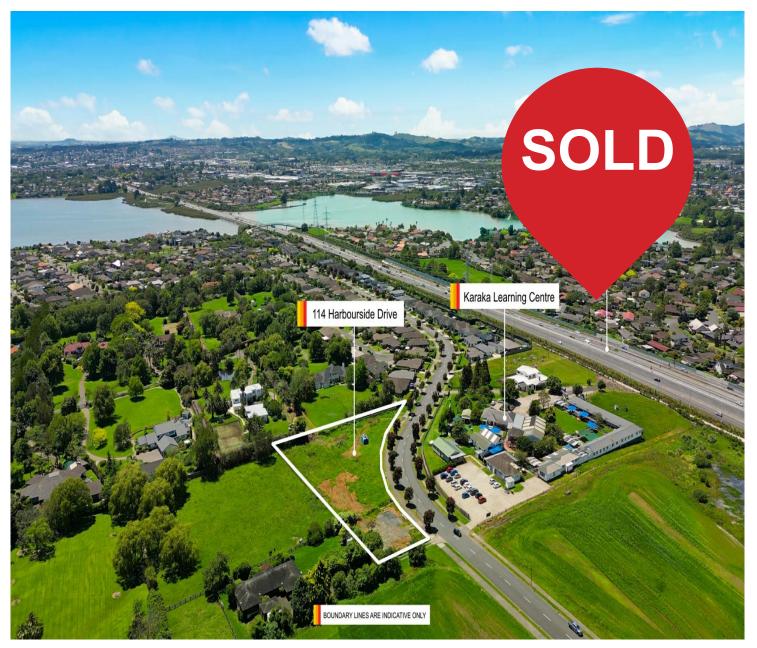

# Karaka, 114 Harbourside Drive

(Price adjustment) RIPE FOR DEVELOPMENT in KARAKA

Located in the "sought after" Karaka Harbourside Estate, the opportunity to purchase another land holding of this size and zoning is unlikely.

Currently consented for a 7 Lot residential subdivision.

Commuting to Auckland's CBD takes approximately forty minutes while the International and Domestic Airports are an easy twenty-five-minute drive outside peak commuting times. The primary school at Hingaia offers convenience to parents with young children and the prestigious campus of Academic Colleges Group Strathallan is located an easy twenty minute walk away.