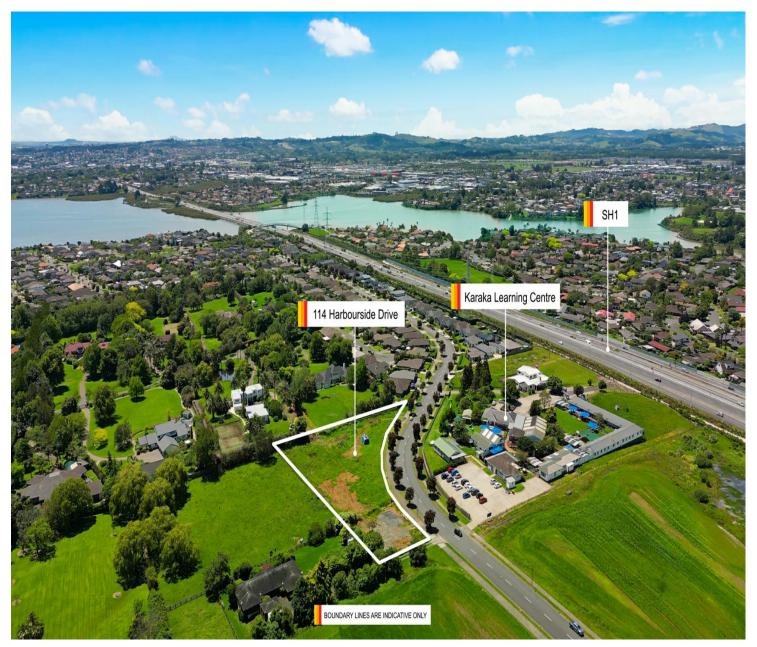

# Karaka, 114 Harbourside Drive

## RIPE FOR DEVELOPMENT in KARAKA

Located in the "sought after" Karaka Harbourside Estate, the opportunity to purchase another land holding of this size and zoning is unlikely.

Currently consented for a 7 Lot residential subdivision.

Commuting to Auckland's CBD takes approximately forty minutes while the International and Domestic Airports are an easy twenty-five-minute drive outside peak commuting times. The primary school at Hingaia offers convenience to parents with young children and the prestigious campus of Academic Colleges Group Strathallan is located an easy twenty minute walk away.

Additional local features include close proximity to Karaka Sports Park, Pukekohe Golf Club, superb local cafes and restaurants along with the shopping districts of Takanini, Papakura and Pukekohe township.