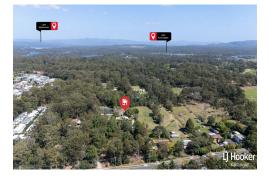

## Kallangur, 223 Marsden Road

8094m2 OF LAND 'NEXT GENERATION' ZONING

This prime parcel is currently being used as a production nursery but has huge potential as a development site, land bank opportunity or even wonderful home site.

Density of 15-75 dwellings per hectare

Building height generally up to 12 metres"

The location of this property is unbeatable with train station, primary school, secondary school, Woolworths shopping centre, Coles shopping centre, restaurants, medical facilies, parks and childcare centres very close by. University of Sunshine Coast (Petrie campus) and all the facilities of North Lakes including Costco, Ikea, Westfield, Bunnings are within a short drive.