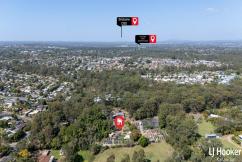

## Kallangur, 223 Marsden Road

8094m2 OF LAND 'NEXT GENERATION' ZONING

This prime parcel is currently being used as a production nursery but has huge potential as a development site, land bank opportunity or even wonderful home site.

Density of 15-75 dwellings per hectare

Building height generally up to 12 metres"

The location of this property is unbeatable with train station, primary school, secondary school, Woolworths shopping centre, Coles shopping centre, restaurants, medical facilies, parks and childcare centres very close by. University of Sunshine Coast (Petrie campus) and all the facilities of North Lakes including Costco, Ikea, Westfield, Bunnings are within a short drive.