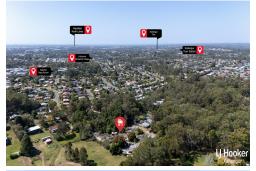

## Kallangur, 223 Marsden Road

8094m2 OF LAND 'NEXT GENERATION' ZONING

This prime parcel is currently being used as a production nursery but has huge potential as a development site, land bank opportunity or even wonderful home site.

Density of 15-75 dwellings per hectare

Building height generally up to 12 metres"

The location of this property is unbeatable with train station, primary school, secondary school, Woolworths shopping centre, Coles shopping centre, restaurants, medical facilies, parks and childcare centres very close by. University of Sunshine Coast (Petrie campus) and all the facilities of North Lakes including Costco, Ikea, Westfield, Bunnings are within a short drive.