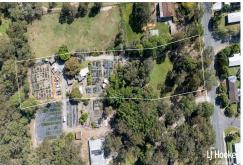

## Kallangur, 223 Marsden Road

8094m2 OF LAND 'NEXT GENERATION' ZONING

This prime parcel is currently being used as a production nursery but has huge potential as a development site, land bank opportunity or even wonderful home site.

## More About this Property

| Property ID   | 26A4F39     |
|---------------|-------------|
| Property Type | Residential |
| Land Area     | 8094 m2     |

Simon Booker 0403 340 240
Salesperson | sbooker@ljh-kallangur.com.au
Liam Booker 0403 340 246
Salesperson | lbooker@ljh-kallangur.com.au