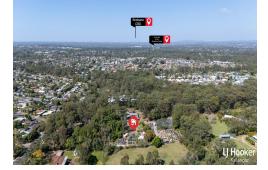

Building height generally up to 12 metres"

The location of this property is unbeatable with train station, primary school, secondary school, Woolworths shopping centre, Coles shopping centre, restaurants, medical facilies, parks and childcare centres very close by. University of Sunshine Coast (Petrie campus) and all the facilities of North Lakes including Costco, Ikea, Westfield, Bunnings are within a short drive.