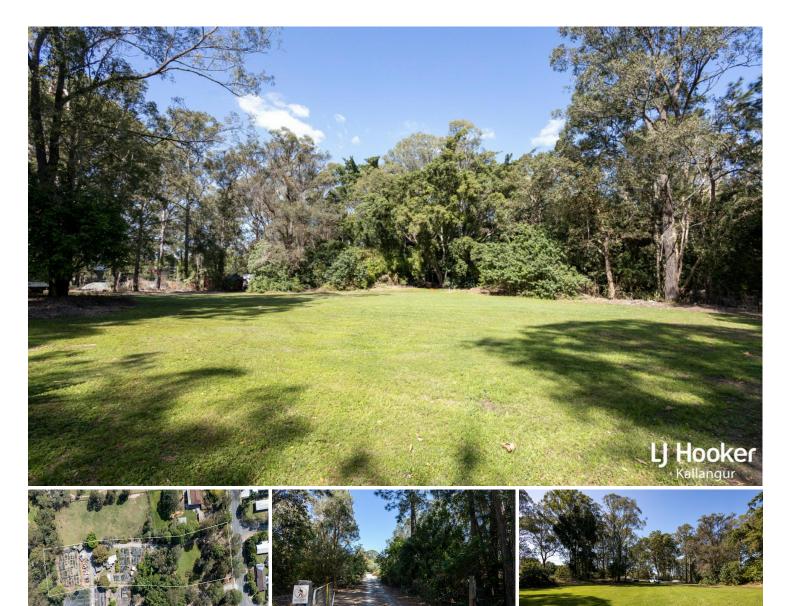

This prime parcel is currently being used as a production nursery but has huge potential as a development site, land bank opportunity or even wonderful home site.

The Moreton Bay Council's website gives the following examples of intended residential development:

## More About this Property

| Property ID   | 26A4F39     |
|---------------|-------------|
| Property Type | Residential |
| Land Area     | 8094 m²     |

Simon Booker 0403 340 240 Salesperson | sbooker@ljh-kallangur.com.au Liam Booker 0403 340 246 Salesperson | lbooker@ljh-kallangur.com.au