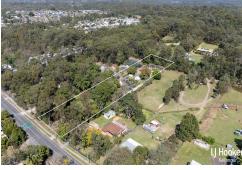

Building height generally up to 12 metres"

The location of this property is unbeatable with train station, primary school, secondary school, Woolworths shopping centre, Coles shopping centre, restaurants, medical facilies, parks and childcare centres very close by. University of Sunshine Coast (Petrie campus) and all the facilities of North Lakes including Costco, Ikea, Westfield, Bunnings are within a short drive.