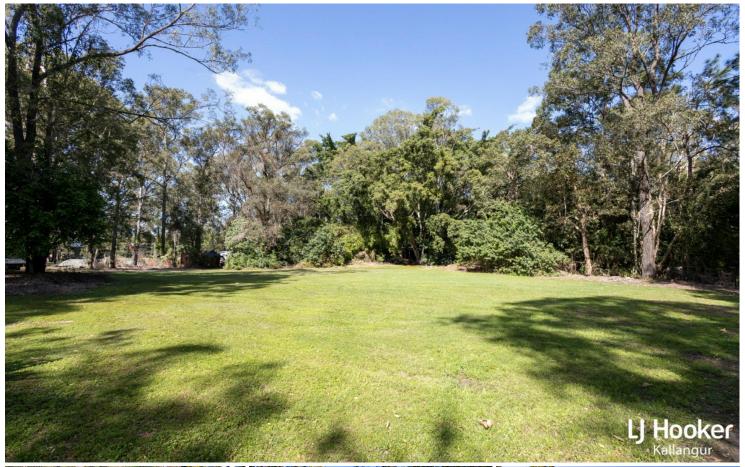

## Kallangur, 223 Marsden Road 8094m2 OF LAND 'NEXT GENERATION' ZONING

This prime parcel is currently being used as a production nursery but has huge potential as a development site, land bank opportunity or even wonderful home site.

The current owners have decided to go in a different direction and want all reasonable offers submitted.