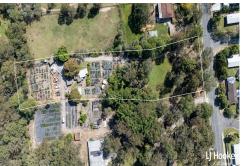

## Kallangur, 223 Marsden Road 8094m2 OF LAND 'NEXT GENERATION' ZONING

This prime parcel is currently being used as a production nursery but has huge potential as a development site, land bank opportunity or even wonderful home site.

2 LAND 8,094 m2

For Sale Inviting Offers

Contact

Simon Booker 0403 340 240 sbooker@ljh-kallangur.com.au

Liam Booker 0403 340 246 lbooker@ljh-kallangur.com.au

LJ Hooker Kallangur | Murrumba Downs (07) 3204 4666 Density of 15-75 dwellings per hectare Building height generally up to 12 metres"