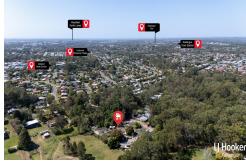

## Kallangur, 223 Marsden Road 8094m2 OF LAND 'NEXT GENERATION' ZONING

This prime parcel is currently being used as a production nursery but has huge potential as a development site, land bank opportunity or even wonderful home site.

The location of this property is unbeatable with train station, primary school, secondary school, Woolworths shopping centre, Coles shopping centre, restaurants, medical facilies, parks and childcare centres very close by. University of Sunshine Coast (Petrie campus) and all the facilities of North Lakes including Costco, Ikea, Westfield, Bunnings are within a short drive.