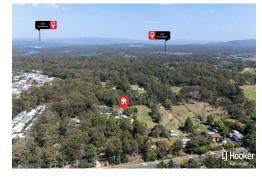

## Kallangur, 223 Marsden Road 8094m2 OF LAND 'NEXT GENERATION' ZONING

This prime parcel is currently being used as a production nursery but has huge potential as a development site, land bank opportunity or even wonderful home site.

The location of this property is unbeatable with train station, primary school, secondary school, Woolworths shopping centre, Coles shopping centre, restaurants, medical facilies, parks and childcare centres very close by. University of Sunshine Coast (Petrie campus) and all the facilities of North Lakes including Costco, Ikea, Westfield, Bunnings are within a short drive.