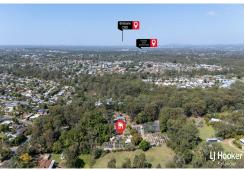

## Kallangur, 223 Marsden Road 8094m2 OF LAND 'NEXT GENERATION' ZONING

This prime parcel is currently being used as a production nursery but has huge potential as a development site, land bank opportunity or even wonderful home site.

The location of this property is unbeatable with train station, primary school, secondary school, Woolworths shopping centre, Coles shopping centre, restaurants, medical facilies, parks and childcare centres very close by. University of Sunshine Coast (Petrie campus) and all the facilities of North Lakes including Costco, Ikea, Westfield, Bunnings are within a short drive.