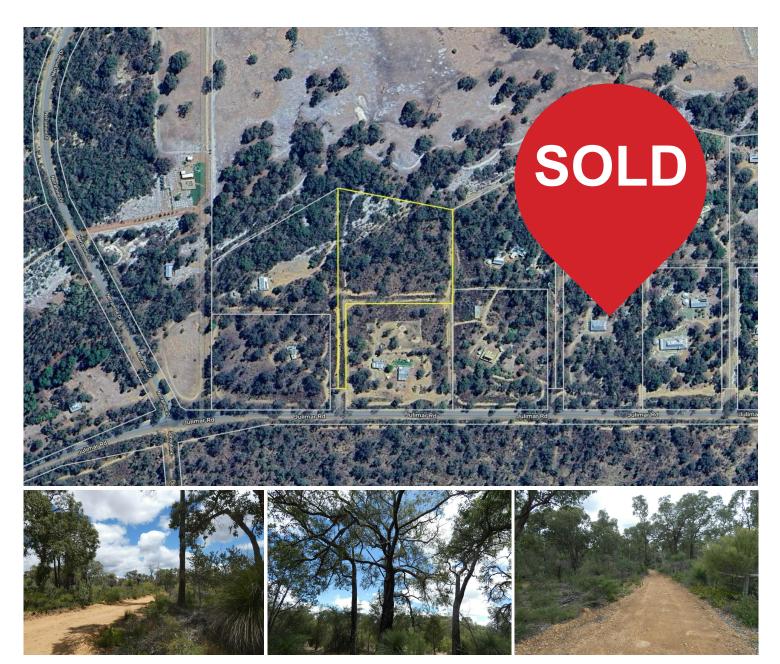

## Julimar, 1755 Julimar Road

## 2.26 Hectares of Prime Natural Land

5.5 Acres of native Australian bushland with majestic towering trees and plenty of native plants. A rear block, positioned off Julimar road and only 16Kms from Toodyay town centre where you will find all the amenitites, cafes, bars, shopping, schools and more!

Being a battle-axe block provides great privacy from the main road and the trees and native foliage keep the neighbours out of sight. The property itself is a beautiful block surrounded by the natural beauty of Julimar Forrest and would suit anyone looking to build a house or shed in a highly secluded location, either as a Holiday Home or a Residence.

Fire breaks are being carried out this week. There is overhead power to the boundary.

For more information contact Samantha Payne - 0412510223

Disclaimer: Whilst every precaution has been taken to establish the accuracy of this