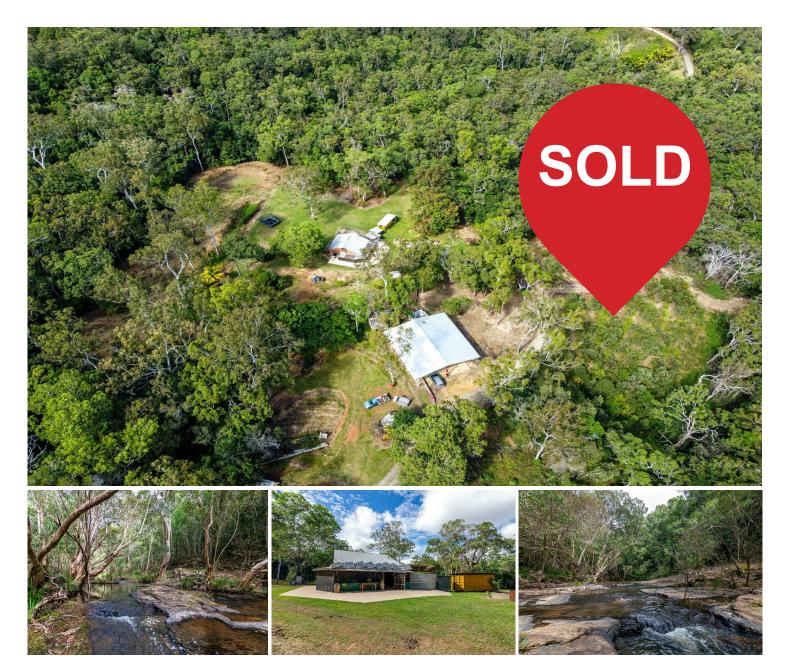

## Julatten, 4261 Black Mountain Road

Highly Motivated to Sell

HALF SHARE CO-OWNERSHIP ARRANGEMENT

Tucked away in a beautiful and peaceful area of Julatten, virtually opposite the top end of the bump track, this lifestyle block could be exactly what you have been looking for.

4261 Black Mountain Road, also known as 58 Bump Road Julatten, offers a variety of options for the new owner.

So, what is on offer?

- Half interest in a share of 58 acres
- Exclusive occupation of the half interest / share mentioned above (approx 29 acres)
- Shack (fully screened / enclosed)
- Permanent Creek including nice swimming hole
- Fruit Trees

For Sale Please Call

Contact Shane Wight

0409 417 316 swight.portdouglas@ljhooker.com.au

LJ Hooker Port Douglas (07) 4099 4099

- Vegetable garden areas
- Water Tank
- Shipping Container
- Compost Toilet
- Established roads / tracks / driveway
- Cleared track to creek
- Dam
- Expansive (approx. 15m x 16m) covered freestanding structure, perfect for parking vehicles or storing equipment
- Mix of grassed areas and natural bushland
- Abundant birdlife
- Serenity
- Mountain range views