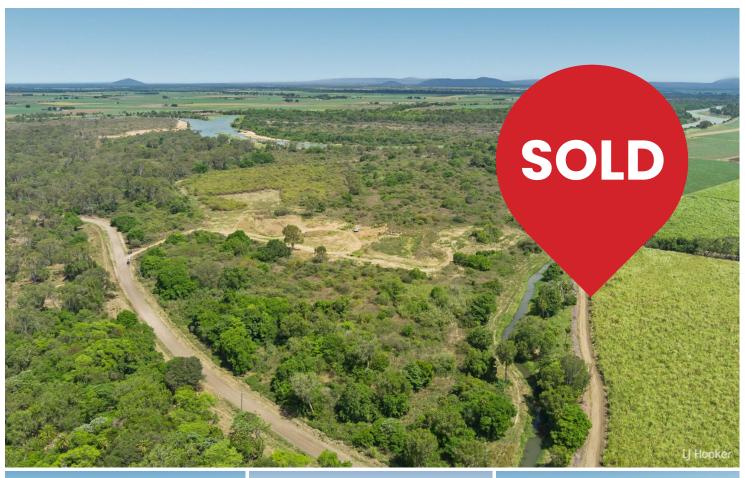

# Jarvisfield, 42 Butler Road

How would you like to make some money?

I've got a 50 acre quarry that your not going to want to miss out on!!!

Holding Extraction, environmental, and Council approved licenses for a currently operating topsoil and Sand Quarry means all the hard work has already been done and you can continue mining straight away.

The license allows you to mine 100,000 ton per year and there's over 200,000 tons approximately available, which is currently selling for \$8 a ton and you can pick up the lot for less than \$2.90 a ton.

Once finished the land will be level and ready for you to either sell as a flat 50 Acre parcel. You can keep it and run a cane farm like the neighbours, grow cattle feed or keep it to play with your big boys toys!