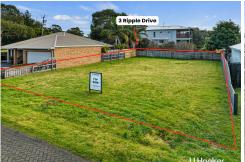

## Inverloch, 3 Ripple Drive SO CLOSE TO THE SURF BEACH!

What a fantastic opportunity!

This rare titled block of land is located in a highly sought-after area of Inverloch and is a gem waiting to be developed into a dream home. With its proximity to the popular Inverloch Surf Beach, you'll have endless opportunities to enjoy the sun, sand, and surf.

The block's north/south orientation is a bonus, as it allows you to design your home to capture the warm winter sun and create a cozy, private living space in the rear. Imagine sipping your morning coffee or enjoying a relaxing evening with family and friends, surrounded by the tranquility of the beach and the sound of the waves.

Don't wait – secure this rare, vacant and titled land today and start building your coastal paradise!

For Sale \$785,000

## **More About this Property**

| Property ID   | 135UH58     |
|---------------|-------------|
| Property Type | Residential |
| Land Area     | 530 m2      |

Britt Hotchkin 0427 899 581

Sales Executive | bhotchkin@ljh-inverloch.com.au