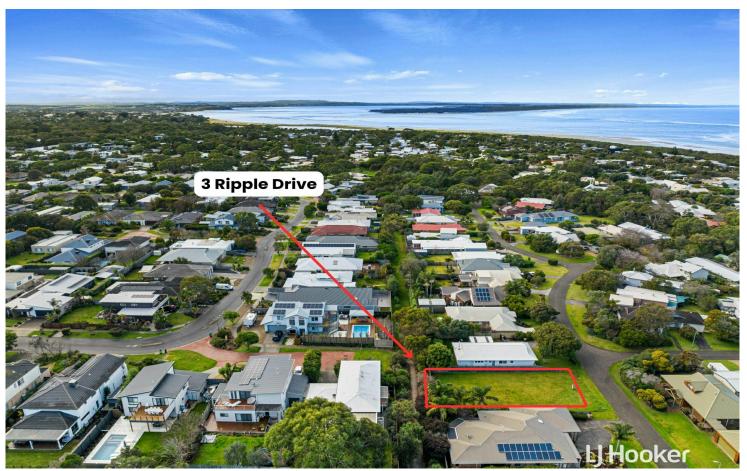

## Inverloch, 3 Ripple Drive SO CLOSE TO THE SURF BEACH!

What a fantastic opportunity!

This rare titled block of land is located in a highly sought-after area of Inverloch and is a gem waiting to be developed into a dream home. With its proximity to the popular Inverloch Surf Beach, you'll have endless opportunities to enjoy the sun, sand, and surf.

The block's north/south orientation is a bonus, as it allows you to design your home to capture the warm winter sun and create a cozy, private living space in the rear. Imagine sipping your morning coffee or enjoying a relaxing evening with family and friends, surrounded by the tranquility of the beach and the sound of the waves.

Don't wait – secure this rare, vacant and titled land today and start building your coastal paradise!

For Sale \$785,000