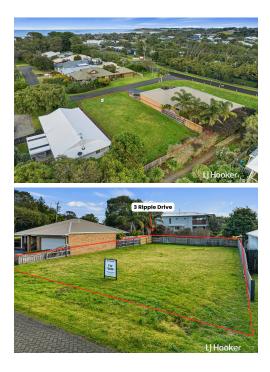

Inverloch, 3 Ripple Drive SO CLOSE TO THE SURF BEACH!

What a fantastic opportunity!

This rare titled block of land is located in a highly sought-after area of Inverloch and is a gem waiting to be developed into a dream home. With its proximity to the popular Inverloch Surf Beach, you'll have endless opportunities to enjoy the sun, sand, and surf.

The block's north/south orientation is a bonus, as it allows you to design your home to capture the warm winter sun and create a cozy, private living space in the rear. Imagine sipping your morning coffee or enjoying a relaxing evening with family and friends, surrounded by the tranquility of the beach and the sound of the waves.

Don't wait – secure this rare, vacant and titled land today and start building your coastal paradise!

For Sale \$735,000

Contact Britt Hotchkin 0427 899 581 bhotchkin@ljh-inverloch.com.au

Rahni Mann 0402 284 965 rmann@ljh-inverloch.com.au