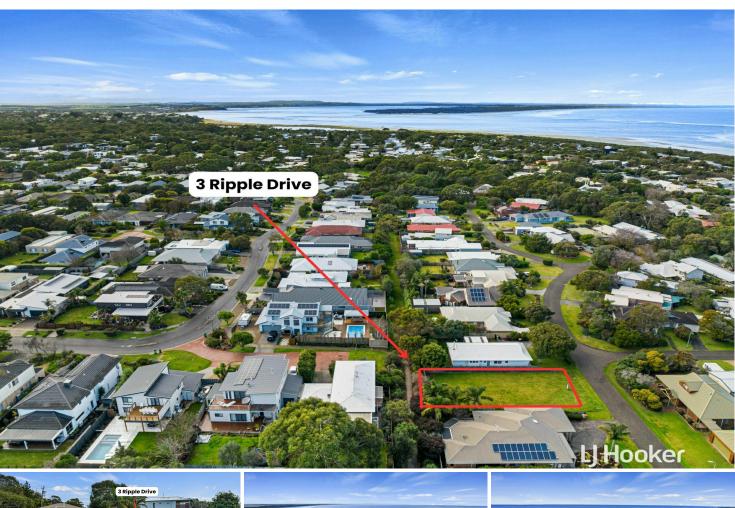

Inverloch, 3 Ripple Drive SO CLOSE TO THE SURF BEACH!

What a fantastic opportunity!

This rare titled block of land is located in a highly sought-after area of Inverloch and is a gem waiting to be developed into a dream home. With its proximity to the popular Inverloch Surf Beach, you'll have endless opportunities to enjoy the sun, sand, and surf.

The block's north/south orientation is a bonus, as it allows you to design your home to capture the warm winter sun and create a cozy, private living space in the rear. Imagine sipping your morning coffee or enjoying a relaxing evening with family and friends, surrounded by the tranquility of the beach and the sound of the waves.

Don't wait – secure this rare, vacant and titled land today and start building your coastal paradise!

For Sale \$735,000

Contact Britt Hotchkin 0427 899 581 bhotchkin@ljh-inverloch.com.au

Rahni Mann 0402 284 965 rmann@ljh-inverloch.com.au