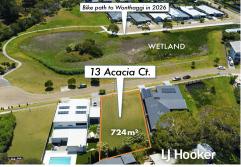

With a beautiful reserve directly in front, your view will remain unspoiled, ensuring privacy and tranquillity as you have no front neighbours to disturb your vista of the natural surroundings. Moreover, being just two streets back from the surf beach, the scent of salt

Land offerings in this highly sought-after locale are becoming increasingly scarce, especially within such close proximity to Inverloch's pristine beaches. Walking distance to the SLSC, RACV Resort and the yet to completed Bike Path to Wonthaggi - this is one of the few remaining blocks in this enviable area, making it a coveted site for those looking to embrace a lifestyle change or secure a coastal investment.