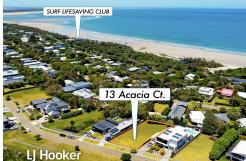

### YOUR ABODES NEW LOCATION

An opportunity for you to build your coastal dream on this vacant tilted land at 13 Acacia Court in the seaside town of Inverloch is now upon you. Situated a mere stone's throw away from the glistening surf beach, this 724m2 of land offers you the perfect chance in life to create your own sanctuary where the soothing sounds of the ocean is your daily white noise.

Land offerings in this highly sought-after locale are becoming increasingly scarce, especially within such close proximity to Inverloch's pristine beaches. Walking distance to the SLSC, RACV Resort and the yet to completed Bike Path to Wonthaggi - this is one of the few remaining blocks in this enviable area, making it a coveted site for those looking to embrace a lifestyle change or secure a coastal investment.