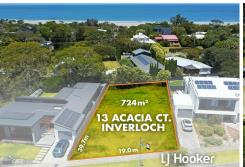

### YOUR ABODES NEW LOCATION

An opportunity for you to build your coastal dream on this vacant tilted land at 13 Acacia Court in the seaside town of Inverloch is now upon you. Situated a mere stone's throw away from the glistening surf beach, this 724m2 of land offers you the perfect chance in life to create your own sanctuary where the soothing sounds of the ocean is your daily white noise.

Positioned on a no-through road within an established estate, this prime piece of real estate boasts a generous 19m frontage, presenting the perfect canvas for your future holiday home or permanent seaside retreat. The flat lot simplifies construction, allowing you to focus on designing your home to capture the essence of coastal living.

# More About this Property

| Property ID   | 136GH58     |
|---------------|-------------|
| Property Type | Residential |
| Land Area     | 724 m2      |