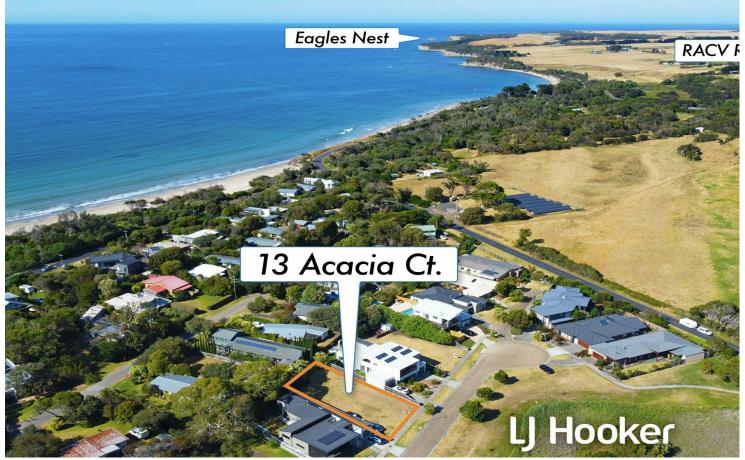

### YOUR ABODES NEW LOCATION

An opportunity for you to build your coastal dream on this vacant tilted land at 13 Acacia Court in the seaside town of Inverloch is now upon you. Situated a mere stone's throw away from the glistening surf beach, this 724m2 of land offers you the perfect chance in life to create your own sanctuary where the soothing sounds of the ocean is your daily white noise.

Positioned on a no-through road within an established estate, this prime piece of real estate boasts a generous 19m frontage, presenting the perfect canvas for your future holiday home or permanent seaside retreat. The flat lot simplifies construction, allowing you to focus on designing your home to capture the essence of coastal living.

With a beautiful reserve directly in front, your view will remain unspoiled, ensuring privacy and tranquillity as you have no front neighbours to disturb your vista of the natural surroundings. Moreover, being just two streets back from the surf beach, the scent of salt

Land offerings in this highly sought-after locale are becoming increasingly scarce, especially within such close proximity to Inverloch's pristine beaches. Walking distance to the SLSC, RACV Resort and the yet to completed Bike Path to Wonthaggi - this is one of the few remaining blocks in this enviable area, making it a coveted site for those looking to embrace a lifestyle change or secure a coastal investment.