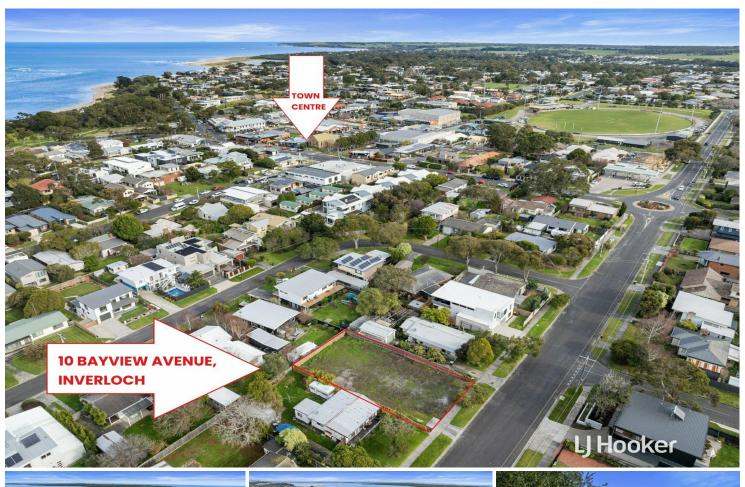

## Inverloch, 10 Bayview Avenue

TITLED LAND, MADE EASY!

Build your future at 10 Bayview Avenue, where convenience meets community spirit. Don't miss out on the chance to join and contribute to the Inverloch township. This land is more than just vacant land; it's a ticket to becoming an integral part of a close-knit community and has the potential for stunning views of Point Smythe and the Inlet from the comfort of your own home.

Boasting 541m2 of titled land, this block is an open canvas awaiting your dream home. With water and sewerage already connected, this fully fenced property presents an incredibly convenient head start for construction. It's not every day you find a block where the preliminary groundwork has been completed, including comprehensive soil tests, ensuring you can proceed with confidence and ease.

The benefits of this location cannot be overstated. Imagine being just a stone's throw away from the essential amenities of everyday life. You're within easy walking distance to the

For Sale \$620,000

Contact Rahni Mann