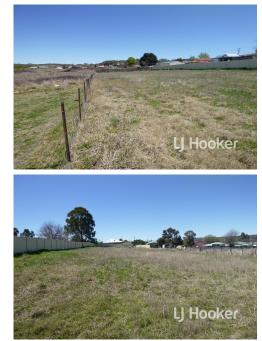

## Inverell, 3A Hindmarsh Street SOLD BY LJ HOOKER INVERELL

- Approx 2689 square metre block

- R1 General Residential zoning
- Water and sewer to block
- No Building Covenants

- Prime Location: Unbeatable proximity to the CBD —approx. 800m away, ensuring convenience and easy access to amenities.

- Versatile Possibilities: This land offers an excellent opportunity for building a spacious family home or unlocking the potential for a duplex development.

- Educational Hub: Approx. 730m from Ross Hill Public School and 1.5km to Inverell High School making it an excellent choice for families seeking a location close to quality education for their children.