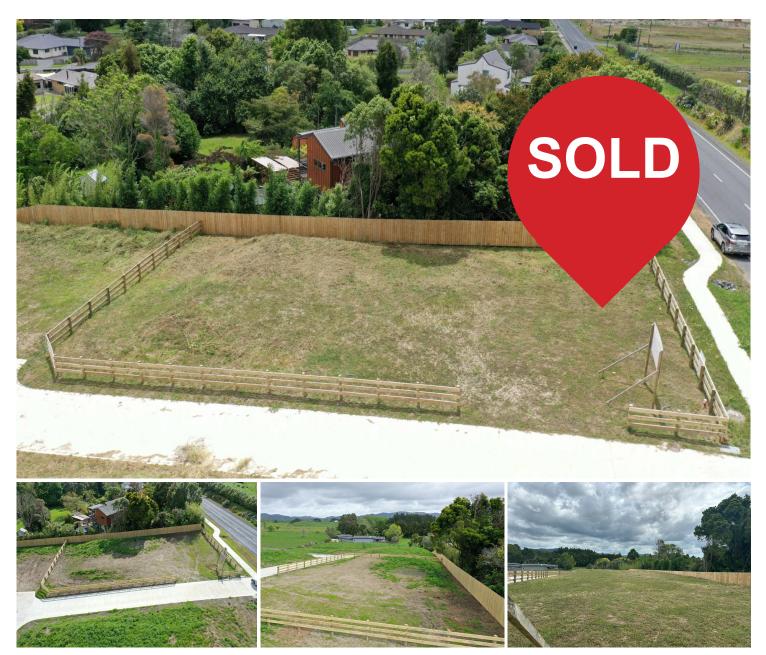

## **Expansive Rural Views**

Welcome to 94A Horotiu Road. Close to Hamilton city, this 743m2 section is in a small subdivision of five properties. An elevated North facing sunny section offers you the convenience of city living with expansive rural views. Move fast only two sections left.

An initial Geotech report is available and titles are issued.

Sharply priced for such a large section in a great location.

Call me for more information. Paula 027 227 4842

For Sale \$500,000

Contact Paula Jelaca 027 227 4842 paula@ljh.nz