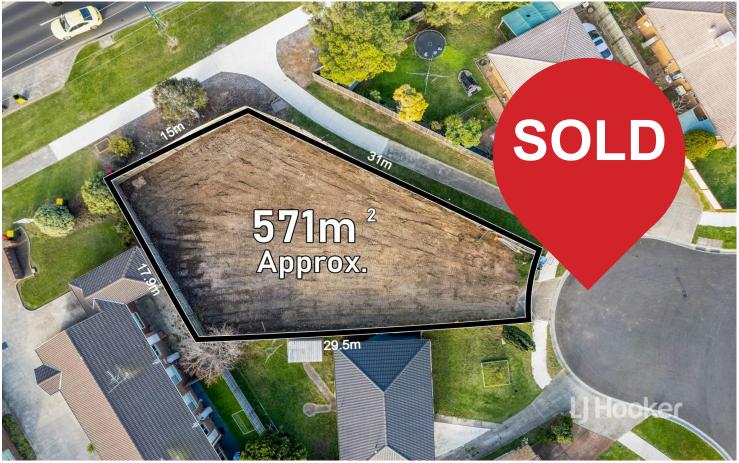

# **Hoppers Crossing, 56 Whitsunday Drive**

Titled Land in a Prime Location - Don't Miss Out!

LJ Hooker Property Point presents 56 Whitsunday Drive, Hoppers Crossing. This titled vacant block of land spanning 571m2 (approx.) boasts a rare and exceptional opportunity. This prime plot offers an unparalleled canvas for creating your dream abode. Seize this extraordinary chance to build the life you've always envisioned in one of Melbourne's most coveted communities.

- -571 m2 (approx.) block of land
- -Situated in the sought-after suburb of Hoppers Crossing
- -Short drive to Hoppers Crossing Station
- -Convenient access to Pacific Werribee Shopping Centre
- -Easy access to Hoppers Crossing station and multiple bus services
- -Melbourne CBD, beaches, medical facilities, dining, and entertainment opportunities all close at hand

For Sale \$370,000 - \$400,000

# More About this Property

| Property ID   | 2EZEHGH     |
|---------------|-------------|
| Property Type | Residential |
| Land Area     | 571 m²      |