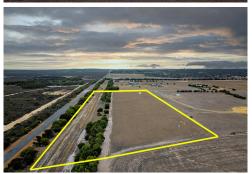

## Hopetoun, Lot 511/ Godenia Way

Sell with Robert Miloseski!!11 Acres of Opportunity in Stunning Hopetoun —Build Your Dream Lifestyle!

LJ Hooker Hopetoun proudly presents this incredible 11-acre approx block on Godenia Way in Hopetoun is the perfect opportunity to create your dream rural retreat. With a spacious five-bedroom donga already on-site with planning approval and engineering in place for a building permit, all the groundwork is done for you. Surrounded by gorgeous natural trees and offering peace, privacy, and space to grow, this property is ideal for those looking for an off-grid escape or future development.

LAND 11.36 acre

For Sale Fr\$160,000

Contact Robert Miloseski

0408 030 888 rmiloseski.subiaco@ljhooker.com.au

Robert Miloseski 0408 030 888

rmiloseski.subiaco@ljhooker.com.au

LJ Hooker Hopetoun (08) 6008 1312