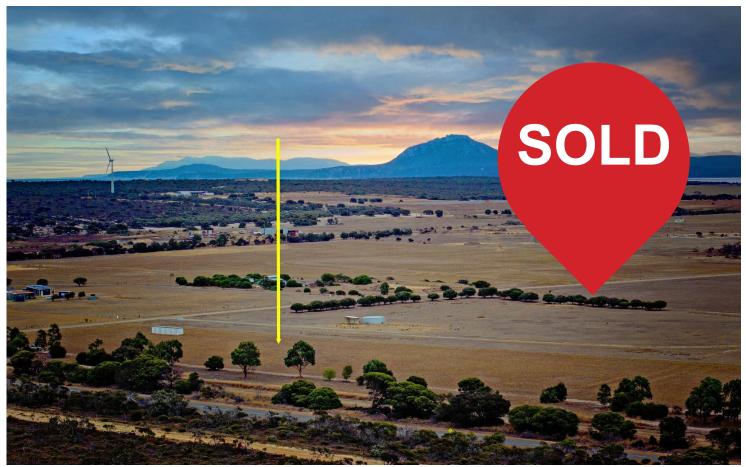

## Hopetoun, Lot 511/ Godenia Way

Sell with Robert Miloseski!!11 Acres of Opportunity in Stunning Hopetoun —Build Your Dream Lifestyle!

LJ Hooker Hopetoun proudly presents this incredible 11-acre approx block on Godenia Way in Hopetoun is the perfect opportunity to create your dream rural retreat. With a spacious five-bedroom donga already on-site with planning approval and engineering in place for a building permit, all the groundwork is done for you. Surrounded by gorgeous natural trees and offering peace, privacy, and space to grow, this property is ideal for those looking for an off-grid escape or future development.

LAND 11.36 acre

For Sale Fr\$160,000

Contact Robert Miloseski

0408 030 888 rmiloseski.subiaco@ljhooker.com.au

Robert Miloseski 0408 030 888

rmiloseski.subiaco@ljhooker.com.au

LJ Hooker Hopetoun (08) 6008 1312