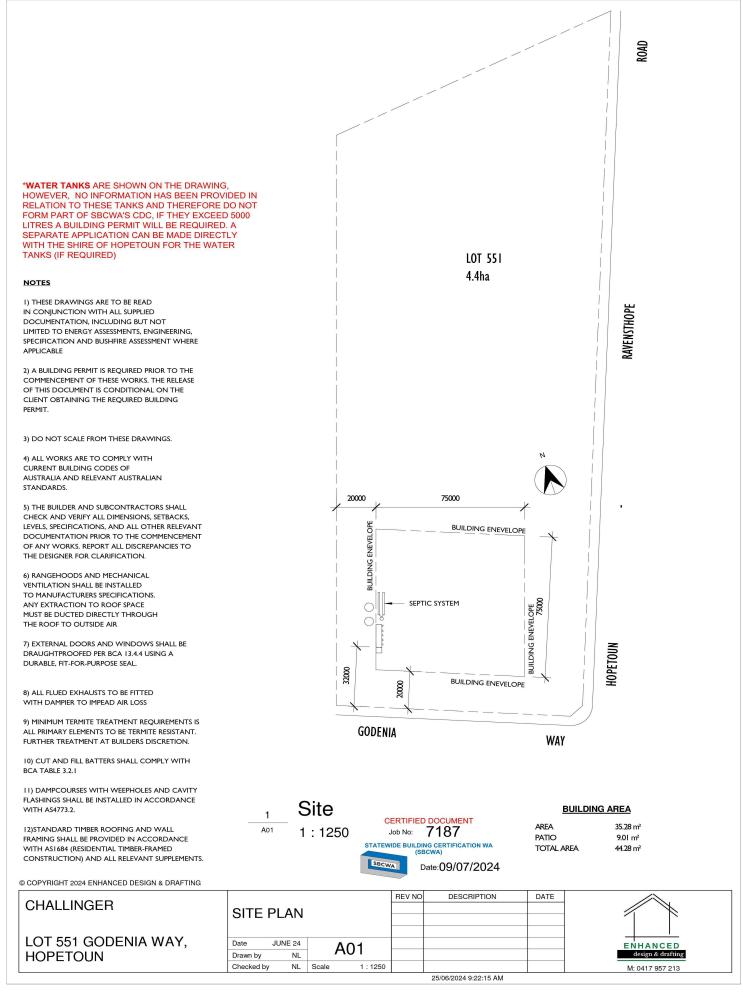

## Hopetoun, Lot 511/ Godenia Way

Sell with Robert Miloseski!!11 Acres of Opportunity in Stunning Hopetoun —Build Your Dream Lifestyle!

LJ Hooker Hopetoun proudly presents this incredible 11-acre approx block on Godenia Way in Hopetoun is the perfect opportunity to create your dream rural retreat. With a spacious five-bedroom donga already on-site with planning approval and engineering in place for a building permit, all the groundwork is done for you. Surrounded by gorgeous natural trees and offering peace, privacy, and space to grow, this property is ideal for those looking for an off-grid escape or future development.

## **More About this Property**

| Property ID   | R6HXG       |
|---------------|-------------|
| Property Type | Residential |
| Land Area     | 11.36 acre  |