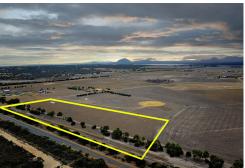

## Hopetoun, Lot 511/ Godenia Way

Sell with Robert Miloseski!!11 Acres of Opportunity in Stunning Hopetoun —Build Your Dream Lifestyle!

LJ Hooker Hopetoun proudly presents this incredible 11-acre approx block on Godenia Way in Hopetoun is the perfect opportunity to create your dream rural retreat. With a spacious five-bedroom donga already on-site with planning approval and engineering in place for a building permit, all the groundwork is done for you. Surrounded by gorgeous natural trees and offering peace, privacy, and space to grow, this property is ideal for those looking for an off-grid escape or future development.

LAND 11.36 acre

For Sale Fr\$160,000

Contact Robert Miloseski

0408 030 888 rmiloseski.subiaco@ljhooker.com.au

Robert Miloseski 0408 030 888

rmiloseski.subiaco@ljhooker.com.au

LJ Hooker Hopetoun (08) 6008 1312