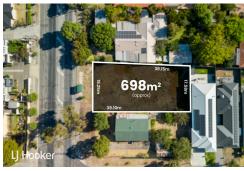

## Hope Valley, 33 Reservoir Road

Sold By Luke Mitchell

An extremely rare opportunity to secure a large land allotment and build to your hearts content in Hope Valley! Situated on approx 698m2 with a 19.25m frontage.

## **More About this Property**

| Property ID   | 2BSEFDZ     |
|---------------|-------------|
| Property Type | Residential |
| Land Area     | 698 m²      |

**Luke Mitchell 0411 703 055**Sales Consultant | luke.mitchell@ljhadelaidemetro.com.au