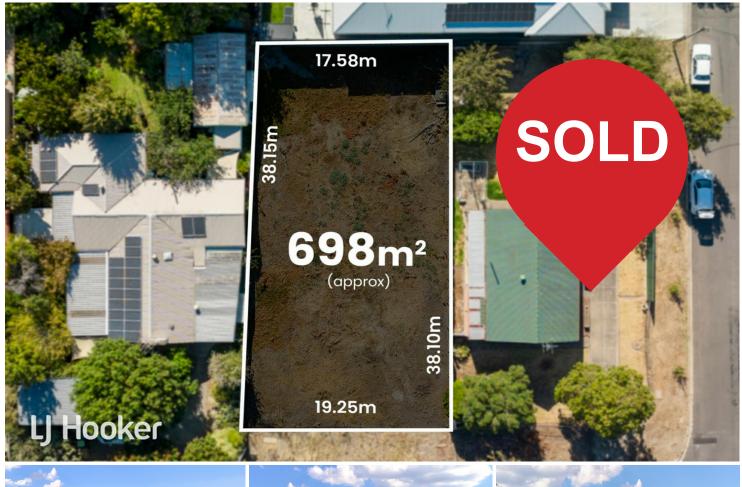

## Hope Valley, 33 Reservoir Road

Sold By Luke Mitchell

An extremely rare opportunity to secure a large land allotment and build to your hearts content in Hope Valley! Situated on approx 698m2 with a 19.25m frontage.

Whether you are looking for the perfect spot to build your dream home or an avid investor/developer looking to subdivide (STPC) and capitalise on the lands full potential the choice is yours!

You can't be too early to call, but you can be too late to inspect!

## **More About this Property**

| Property ID   | 2BSEFDZ     |
|---------------|-------------|
| Property Type | Residential |
| Land Area     | 698 m²      |

**Luke Mitchell 0411 703 055**Sales Consultant | luke.mitchell@ljhadelaidemetro.com.au